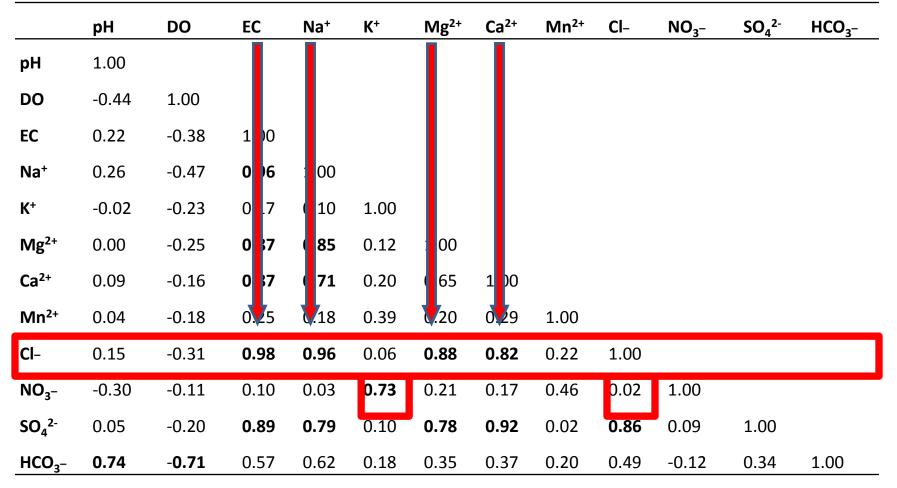

Methodology

Introduction

Overview

|                        | Variable          | Factor I | Factor II | Factor III |                                      |  |
|------------------------|-------------------|----------|-----------|------------|--------------------------------------|--|
|                        | рН                | 0.00     | -0.87     | -0.17      |                                      |  |
|                        | DO                | -0.19    | 0.77      | -0.24      | groundwater                          |  |
|                        | EC                | 0.96     | -0.25     | 0.10       | contaminated by                      |  |
|                        | Na                | 0.90     | -0.35     | 0.03       | sewage, group C                      |  |
|                        | K⁺                | 0.04     | -0.10     | 0.86       |                                      |  |
|                        | Mg <sup>2+</sup>  | 0.88     | -0.03     | 0.12       |                                      |  |
|                        | Ca <sup>2+</sup>  | 0.88     | -0.04     | 0.16       |                                      |  |
| seawater               | Mn <sup>2+</sup>  | 0.15     | -0.14     | 0.69       |                                      |  |
| intrusion -as          | CI⁻               | 0.97     | -0.17     | 0.01       | residence time g/w,                  |  |
| group C and<br>D in CA | NO₃⁻              | 0.07     | 0.21      | 0.90       | recharge dilution<br>and water- rock |  |
|                        | SO4 <sup>2-</sup> | 0.94     | -0.00     | -0.01      | interaction, group A                 |  |
|                        | HCO₃ <sup>−</sup> | 0.36     | -0.89     | 0.05       |                                      |  |
|                        | Br⁻               | 0.71     | -0.25     | 0.22       |                                      |  |
|                        | Eigenvalues       | 5.779    | 2.489     | 2.214      |                                      |  |
|                        | % of Variances    | 44.5     | 19.1      | 17.0       |                                      |  |
|                        | Cumulative %      | 44.50    | 63.60     | 80.60      | _                                    |  |

# Groundwater mixing and processes affecting water quality in the coastal aquifer system\*

\*Pearson correlation coefficients

## Our results show that the cation exchange reaction is the most important geochemical process occurring in the coastal aquifer