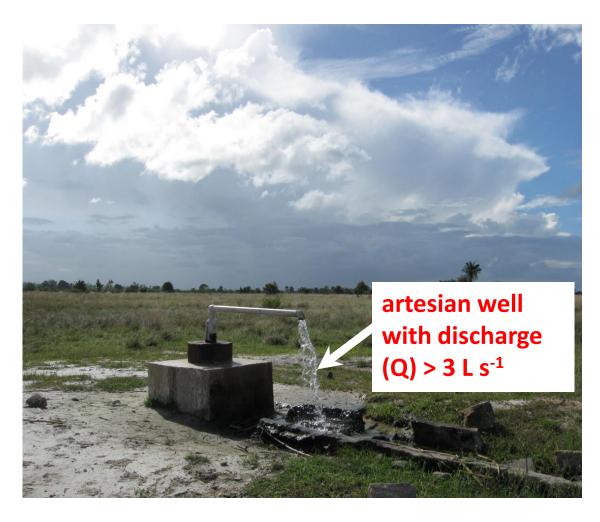

# The regional Neogene aquifer was discovered in the alluvial plain of coastal area in Dar es Salaam

6-deep wells
 to > 600m depth
 were drilled

One artesianwell

Methodology

Results