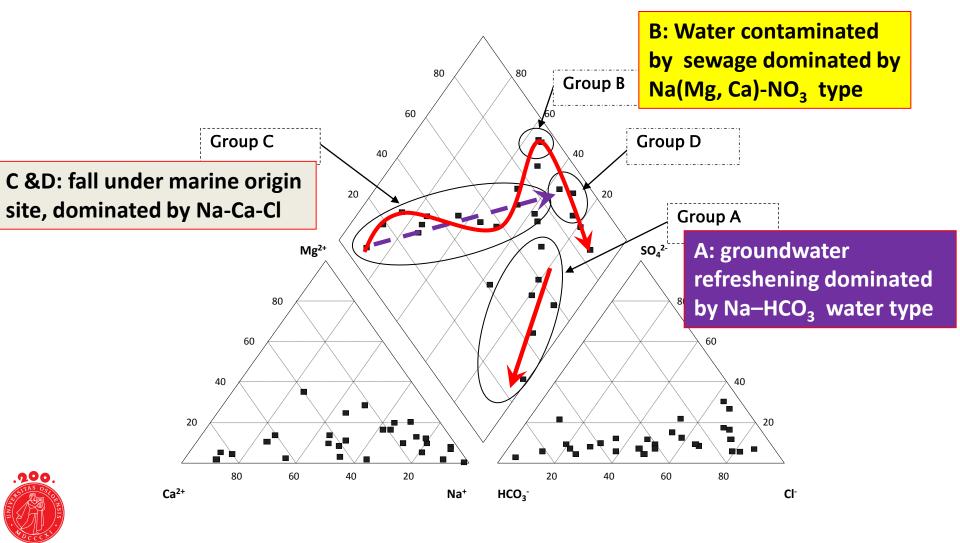

## HCA classified groundwater into four groups (A, B, C, D), based on salinity, bicarbonate contents and nitrate concentrations

Methodology

**Results** 

Introduction

Overview

Factor analysis show that, 3 factors controlling geochemical processes of groundwater in the study area, explained 80.6% of the total data variance

## Summary

- CA results show that the groundwater in the study area may be classified into four groups (A, B, C and D).
- FA revealed that groundwater composition is mainly affected by three processes; seawater intrusion, dilution of groundwater by recharge, and sewage infiltration.
- Hydrogeochemical data of shallow well samples are dominated by Na-Ca-Cl type with Cl<sup>-</sup> as the dominant anion due to the effect of seawater intrusion.
- The deep groundwaters are slightly to moderately mineralized and are of Na- $HCO_3$  type induced mainly by ion exchange reactions.
- Stable isotopes signatures supplement this assessment by suggesting groundwater origin and which pressures might be influencing the groundwater quality.