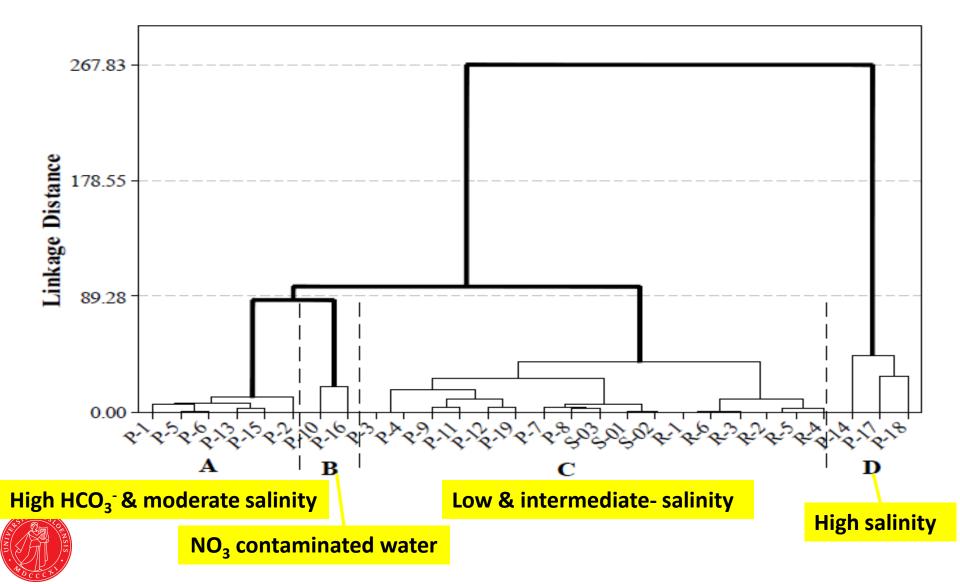

## HCA classified groundwater into four groups (A, B, C, D), based on salinity, bicarbonate contents and nitrate concentrations

Methodology

**Results** 

Introduction

Overview

Factor analysis show that, 3 factors controlling geochemical processes of groundwater in the study area, explained 80.6% of the total data variance