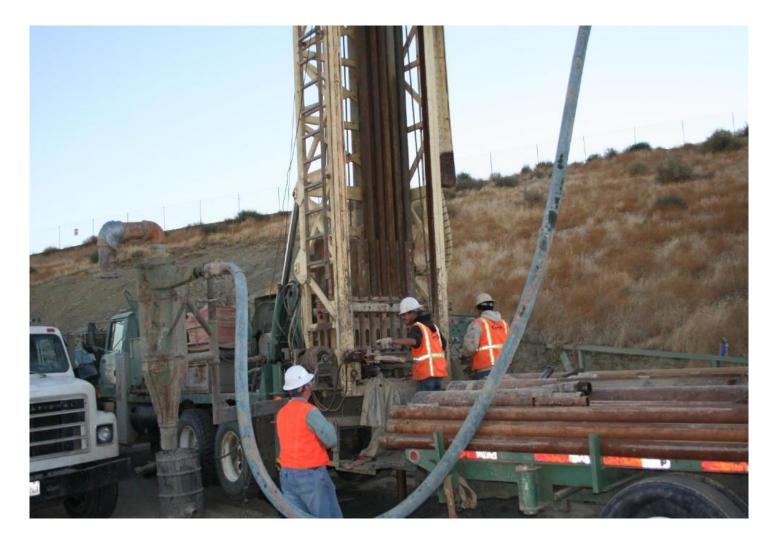

# The regional Neogene aquifer was discovered in the alluvial plain of coastal area in Dar es Salaam

6-deep wells
 to > 600m depth
 were drilled

One artesianwell

Methodology

Results