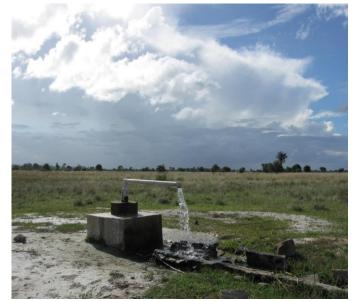

## Impact of Climate Change on Water Resources - the case of Coastal Basin South-Eastern Tanzania

10<sup>th</sup> Alexander von Humboldt Conference 2015 (AvH10)

Water-Food-Energy River and Society in the Tropics

Gullele Botanic Garden, Addis Ababa, Ethiopia

18<sup>th</sup>. November 2015



Dept. of Geosciences, University of Oslo, Norway s.s.bakari@geo.uio.no



Dr. Said S. Bakari saidbakary@yahoo.com

(+255 773 512979)



Dept. of Natural Science The State University of Zanzibar, **Tanzania** <u>said.bakari@suza.ac.tz</u>

### • Introduction

- $\rightarrow$ Background
- $\rightarrow$ Challenges
- $\rightarrow$ Objectives
- $\rightarrow$ Study Area and Hydrogeological Setting

## Data and Methodology

→Water sampling and analysis
→Multivariate statistical method
→Environmental isotopes techniques

### Results and Discussion

• Conclusions and future perspectives









### Background



The rapid pace of urban development,





prolonged droughts and deforestation

has led to increased the demand for freshwater resources in coastal Tanzania

|                                              | Current<br>(2012) | Projected<br>(2020) |
|----------