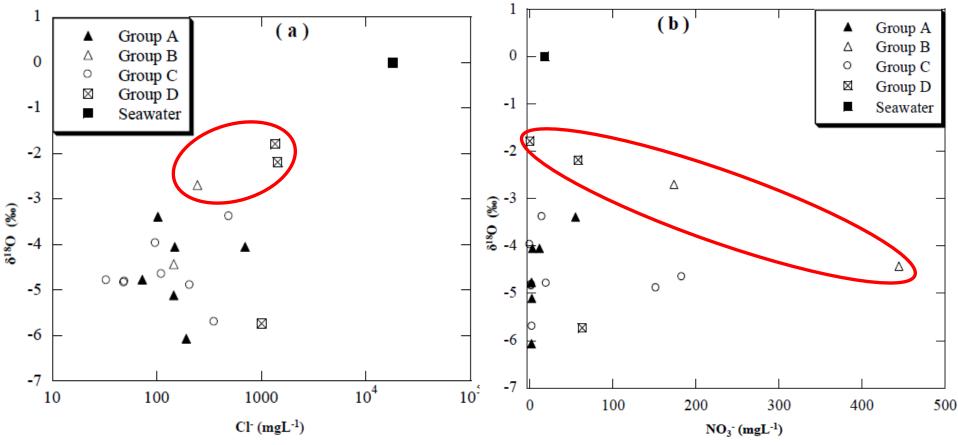

## HCA classified groundwater into four groups (A, B, C, D), based on salinity, bicarbonate contents and nitrate concentrations

Methodology

**Results** 

Introduction

Overview

Factor analysis show that, 3 factors controlling geochemical processes of groundwater in the study area, explained 80.6% of the total data variance

## Summary

- CA results show that the groundwater in the study area may be classified into four groups (A, B, C and D).
- FA revealed that groundwater composition is mainly affected by three processes; seawater intrusion, dilution of groundwater by recharge, and sewage infiltration.
- Hydrogeochemical data of shallow well samples are dominated by Na-Ca-Cl type with Cl<sup>-</sup> as the dominant anion due to the effect of seawater intrusion.
- The deep groundwaters are slightly to moderately mineralized and are of Na- $HCO_3$  type induced mainly by ion exchange reactions.
- Stable isotopes signatures supplement this assessment by suggesting groundwater origin and which pressures might be influencing the groundwater quality.