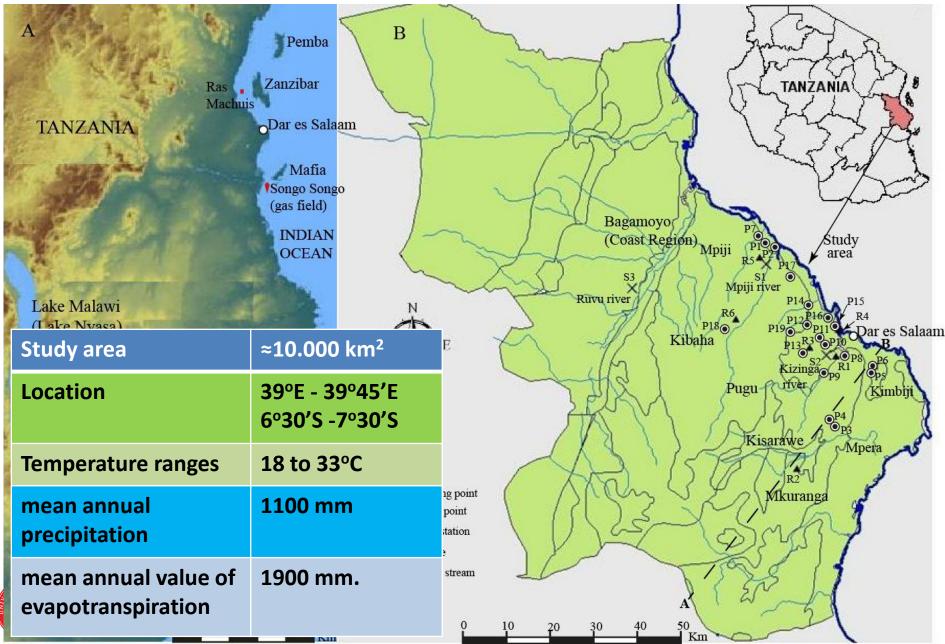

### Study area and hydrogeological setting

•Average saturated thickness of the aquifer  $\approx$  1000 m

Flow direction: W-E driven by artesian pressure from western hinterland

|         | Sample<br>Code                 | Site<br>name          | Total<br>depth<br>(m) | B Symmet and                                                                                                                                                                                                                                                                                                                                                                                                                                                                                                                                                                                                                                                                                                                                                                                                                                                                                                                                                                                                                                                                                                                                                                                                                                                                                                                                                                                                                                                                                                                                                                                                                                                                                                                                                                                                                                                                                                                                                                                                                                                                                                                   |
|---------|--------------------------------|-----------------------|-----------------------|--------------------------------------------------------------------------------------------------------------------------------------------------------------------------------------------------------------------------------------------------------------------------------------------------------------------------------------------------------------------------------------------------------------------------------------------------------------------------------------------------------------------------------------------------------------------------------------------------------------------------------------------------------------------------------------------------------------------------------------------------------------------------------------------------------------------------------------------------------------------------------------------------------------------------------------------------------------------------------------------------------------------------------------------------------------------------------------------------------------------------------------------------------------------------------------------------------------------------------------------------------------------------------------------------------------------------------------------------------------------------------------------------------------------------------------------------------------------------------------------------------------------------------------------------------------------------------------------------------------------------------------------------------------------------------------------------------------------------------------------------------------------------------------------------------------------------------------------------------------------------------------------------------------------------------------------------------------------------------------------------------------------------------------------------------------------------------------------------------------------------------|
|         | <b>†Lower confined aquifer</b> |                       |                       | A LANTAR                                                                                                                                                                                                                                                                                                                                                                                                                                                                                                                                                                                                                                                                                                                                                                                                                                                                                                                                                                                                                                                                                                                                                                                                                                                                                                                                                                                                                                                                                                                                                                                                                                                                                                                                                                                                                                                                                                                                                                                                                                                                                                                       |
|         | P-l                            | Mpiji                 | 200                   |                                                                                                                                                                                                                                                                                                                                                                                                                                                                                                                                                                                                                                                                                                                                                                                                                                                                                                                                                                                                                                                                                                                                                                                                                                                                                                                                                                                                                                                                                                                                                                                                                                                                                                                                                                                                                                                                                                                                                                                                                                                                                                                                |
|         | P-2                            | Mpiji                 | 610                   |                                                                                                                                                                                                                                                                                                                                                                                                                                                                                                                                                                                                                                                                                                                                                                                                                                                                                                                                                                                                                                                                                                                                                                                                                                                                                                                                                                                                                                                                                                                                                                                                                                                                                                                                                                                                                                                                                                                                                                                                                                                                                                                                |
|         | P-3                            | Mpera                 | 200                   |                                                                                                                                                                                                                                                                                                                                                                                                                                                                                                                                                                                                                                                                                                                                                                                                                                                                                                                                                                                                                                                                                                                                                                                                                                                                                                                                                                                                                                                                                                                                                                                                                                                                                                                                                                                                                                                                                                                                                                                                                                                                                                                                |
|         | P-4                            | Mpera                 | 600                   |                                                                                                                                                                                                                                                                                                                                                                                                                                                                                                                                                                                                                                                                                                                                                                                                                                                                                                                                                                                                                                                                                                                                                                                                                                                                                                                                                                                                                                                                                                                                                                                                                                                                                                                                                                                                                                                                                                                                                                                                                                                                                                                                |
|         | P-5                            | Kimbiji               | 200                   | J J J J J J J                                                                                                                                                                                                                                                                                                                                                                                                                                                                                                                                                                                                                                                                                                                                                                                                                                                                                                                                                                                                                                                                                                                                                                                                                                                                                                                                                                                                                                                                                                                                                                                                                                                                                                                                                                                                                                                                                                                                                                                                                                                                                                                  |
|         | P-6                            | Kimbiji               | 612                   | 1 / / Day                                                                                                                                                                                                                                                                                                                                                                                                                                                                                                                                                                                                                                                                                                                                                                                                                                                                                                                                                                                                                                                                                                                                                                                                                                                                                                                                                                                                                                                                                                                                                                                                                                                                                                                                                                                                                                                                                                                                                                                                                                                                                                                      |
|         | P-13                           | Airport               | 100                   | THE REAL                                                                                                                                                                                                                                                                                                                                                                                                                                                                                                                                                                                                                                                                                                                                                                                                                                                                                                                                                                                                                                                                                                                                                                                                                                                                                                                                                                                                                                                                                                                                                                                                                                                                                                                                                                                                                                                                                                                                                                                                                                                                                                                       |
| 1       | §Upper                         | unconfined            | aquife                | Bagamoyo                                                                                                                                                                                                                                                                                                                                                                                                                                                                                                                                                                                                                                                                                                                                                                                                                                                                                                                                                                                                                                                                                                                                                                                                                                                                                                                                                                                                                                                                                                                                                                                                                                                                                                                                                                                                                                                                                                                                                                                                                                                                                                                       |
|         | P-7                            | Mpiji                 | 80                    | (Coast Region) (Coast Region) Study                                                                                                                                                                                                                                                                                                                                                                                                                                                                                                                                                                                                                                                                                                                                                                                                                                                                                                                                                                                                                                                                                                                                                                                                                                                                                                                                                                                                                                                                                                                                                                                                                                                                                                                                                                                                                                                                                                                                                                                                                                                                                            |
| ,       | P-8                            | Kijichi               | 50                    | Mpiji Pipo area                                                                                                                                                                                                                                                                                                                                                                                                                                                                                                                                                                                                                                                                                                                                                                                                                                                                                                                                                                                                                                                                                                                                                                                                                                                                                                                                                                                                                                                                                                                                                                                                                                                                                                                                                                                                                                                                                                                                                                                                                                                                                                                |
|         | P-9                            | Mbagala               | 70                    | S3 ST S1 S1 S1                                                                                                                                                                                                                                                                                                                                                                                                                                                                                                                                                                                                                                                                                                                                                                                                                                                                                                                                                                                                                                                                                                                                                                                                                                                                                                                                                                                                                                                                                                                                                                                                                                                                                                                                                                                                                                                                                                                                                                                                                                                                                                                 |
|         | P-10                           | Tandika               | 53                    | X/A (// Mpiji river                                                                                                                                                                                                                                                                                                                                                                                                                                                                                                                                                                                                                                                                                                                                                                                                                                                                                                                                                                                                                                                                                                                                                                                                                                                                                                                                                                                                                                                                                                                                                                                                                                                                                                                                                                                                                                                                                                                                                                                                                                                                                                            |
|         | P-11                           | Tazara                | 65                    | N Ruvu river R6 P14 P15 R4                                                                                                                                                                                                                                                                                                                                                                                                                                                                                                                                                                                                                                                                                                                                                                                                                                                                                                                                                                                                                                                                                                                                                                                                                                                                                                                                                                                                                                                                                                                                                                                                                                                                                                                                                                                                                                                                                                                                                                                                                                                                                                     |
|         | P-12                           | Tabata                | 60                    | P180 P190 P110 Dar es Salaar                                                                                                                                                                                                                                                                                                                                                                                                                                                                                                                                                                                                                                                                                                                                                                                                                                                                                                                                                                                                                                                                                                                                                                                                                                                                                                                                                                                                                                                                                                                                                                                                                                                                                                                                                                                                                                                                                                                                                                                                                                                                                                   |
|         | P-14                           | Kigogo                | 60                    | W E Kibaha P13R3 P10 B                                                                                                                                                                                                                                                                                                                                                                                                                                                                                                                                                                                                                                                                                                                                                                                                                                                                                                                                                                                                                                                                                                                                                                                                                                                                                                                                                                                                                                                                                                                                                                                                                                                                                                                                                                                                                                                                                                                                                                                                                                                                                                         |
|         | P-15                           | Ocean Road            | 11                    | Kizingao pro the second |
|         | P-16                           | M´nyamala             | 50                    |                                                                                                                                                                                                                                                                                                                                                                                                                                                                                                                                                                                                                                                                                                                                                                                                                                                                                                                                                                                                                                                                                                                                                                                                                                                                                                                                                                                                                                                                                                                                                                                                                                                                                                                                                                                                                                                                                                                                                                                                                                                                                                                                |
|         | P-17                           | Tegeta                | 65                    |                                                                                                                                                                                                                                                                                                                                                                                                                                                                                                                                                                                                                                                                                                                                                                                                                                                                                                                                                                                                                                                                                                                                                                                                                                                                                                                                                                                                                                                                                                                                                                                                                                                                                                                                                                                                                                                                                                                                                                                                                                                                                                                                |
|         | P-18                           | Kibaha                | 95                    |                                                                                                                                                                                                                                                                                                                                                                                                                                                                                                                                                                                                                                                                                                                                                                                                                                                                                                                                                                                                                                                                                                                                                                                                                                                                                                                                                                                                                                                                                                                                                                                                                                                                                                                                                                                                                                                                                                                                                                                                                                                                                                                                |
|         | P-19                           | Ubungo                | 70                    |                                                                                                                                                                                                                                                                                                                                                                                                                                                                                                                                                                                                                                                                                                                                                                                                                                                                                                                                                                                                                                                                                                                                                                                                                                                                                                                                                                                                                                                                                                                                                                                                                                                                                                                                                                                                                                                                                                                                                                                                                                                                                                                                |
|         | •River v                       |                       |                       | Mpera Mpera                                                                                                                                                                                                                                                                                                                                                                                                                                                                                                                                                                                                                                                                                                                                                                                                                                                                                                                                                                                                                                                                                                                                                                                                                                                                                                                                                                                                                                                                                                                                                                                                                                                                                                                                                                                                                                                                                                                                                                                                                                                                                                                    |
|         | S-1                            | Mpiji                 |                       | Legends:                                                                                                                                                                                                                                                                                                                                                                                                                                                                                                                                                                                                                                                                                                                                                                                                                                                                                                                                                                                                                                                                                                                                                                                                                                                                                                                                                                                                                                                                                                                                                                                                                                                                                                                                                                                                                                                                                                                                                                                                                                                                                                                       |
|         | S-2                            | Kizinga               |                       | Well sampling point                                                                                                                                                                                                                                                                                                                                                                                                                                                                                                                                                                                                                                                                                                                                                                                                                                                                                                                                                                                                                                                                                                                                                                                                                                                                                                                                                                                                                                                                                                                                                                                                                                                                                                                                                                                                                                                                                                                                                                                                                                                                                                            |
|         | S-3                            | Ruvu                  |                       | X River water point                                                                                                                                                                                                                                                                                                                                                                                                                                                                                                                                                                                                                                                                                                                                                                                                                                                                                                                                                                                                                                                                                                                                                                                                                                                                                                                                                                                                                                                                                                                                                                                                                                                                                                                                                                                                                                                                                                                                                                                                                                                                                                            |
|         | Rain wa                        |                       |                       | A Rain water station                                                                                                                                                                                                                                                                                                                                                                                                                                                                                                                                                                                                                                                                                                                                                                                                                                                                                                                                                                                                                                                                                                                                                                                                                                                                                                                                                                                                                                                                                                                                                                                                                                                                                                                                                                                                                                                                                                                                                                                                                                                                                                           |
|         | R-1                            | Kijichi               |                       | - Coastal line                                                                                                                                                                                                                                                                                                                                                                                                                                                                                                                                                                                                                                                                                                                                                                                                                                                                                                                                                                                                                                                                                                                                                                                                                                                                                                                                                                                                                                                                                                                                                                                                                                                                                                                                                                                                                                                                                                                                                                                                                                                                                                                 |
|         | R-2                            | Mkuranga              |                       | Rivers and stream                                                                                                                                                                                                                                                                                                                                                                                                                                                                                                                                                                                                                                                                                                                                                                                                                                                                                                                                                                                                                                                                                                                                                                                                                                                                                                                                                                                                                                                                                                                                                                                                                                                                                                                                                                                                                                                                                                                                                                                                                                                                                                              |
| .200    | R-3                            | Airport<br>Occur Band |                       | S STO L                                                                                                                                                                                                                                                                                                                                                                                                                                                                                                                                                                                                                                                                                                                                                                                                                                                                                                                                                                                                                                                                                                                                                                                                                                                                                                                                                                                                                                                                                                                                                                                                                                                                                                                                                                                                                                                                                                                                                                                                                                                                                                                        |
| STAN OS | R-4                            | Ocean Road            |                       | A                                                                                                                                                                                                                                                                                                                                                                                                                                                                                                                                                                                                                                                                                                                                                                                                                                                                                                                                                                                                                                                                                                                                                                                                                                                                                                                                                                                                                                                                                                                                                                                                                                                                                                                                                                                                                                                                                                                                                                                                                                                                                                                              |
|         | R-5                            | Bagamoyo              |                       | 0 10 20 30 40 50                                                                                                                                                                                                                                                                                                                                                                                                                                                                                                                                                                                                                                                                                                                                                                                                                                                                                                                                                                                                                                                                                                                                                                                                                                                                                                                                                                                                                                                                                                                                                                                                                                                                                                                                                                                                                                                                                                                                                                                                                                                                                                               |
| Maccet  | R-6                            | Kibaha                |                       | Km                                                                                                                                                                                                                                                                                                                                                                                                                                                                                                                                                                                                                                                                                                                                                                                                                                                                                                                                                                                                                                                                                                                                                                                                                                                                                                                                                                                                                                                                                                                                                                                                                                                                                                                                                                                                                                                                                                                                                                                                                                                                                                                             |