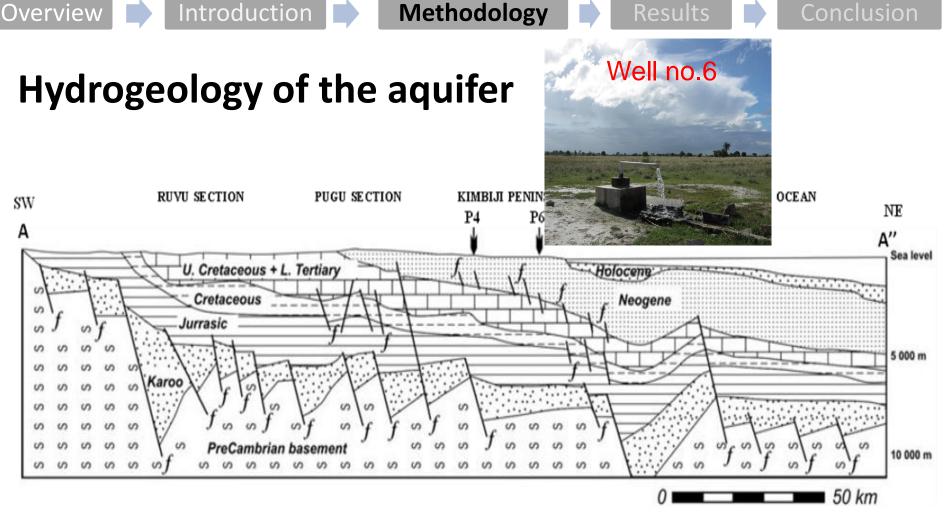

### Study area and hydrogeological setting

•Average saturated thickness of the aquifer  $\approx$  1000 m

Flow direction: W-E driven by artesian pressure from western hinterland

|         | Sample<br>Code                 | Site<br>name          | Total<br>depth<br>(m) | B Symmet and                                                                                                                                                                                                                                                                                                                                                                                                                                                                                                                                                                                                                                                                                                                                                                                                                                                                                                                                                                                                                                                                                                                                                                                                                                                                                                                                                                                                                                                                                                                                                                                                                                                                                                                                                                                                                                                                                                                                                                                                                                                                                                                   |
|---------|--------------------------------|-----------------------|-----------------------|--------------------------------------------------------------------------------------------------------------------------------------------------------------------------------------------------------------------------------------------------------------------------------------------------------------------------------------------------------------------------------------------------------------------------------------------------------------------------------------------------------------------------------------------------------------------------------------------------------------------------------------------------------------------------------------------------------------------------------------------------------------------------------------------------------------------------------------------------------------------------------------------------------------------------------------------------------------------------------------------------------------------------------------------------------------------------------------------------------------------------------------------------------------------------------------------------------------------------------------------------------------------------------------------------------------------------------------------------------------------------------------------------------------------------------------------------------------------------------------------------------------------------------------------------------------------------------------------------------------------------------------------------------------------------------------------------------------------------------------------------------------------------------------------------------------------------------------------------------------------------------------------------------------------------------------------------------------------------------------------------------------------------------------------------------------------------------------------------------------------------------|
|         | <b>†Lower confined aquifer</b> |                       |                       | A LANTAR                                                                                                                                                                                                                                                                                                                                                                                                                                                                                                                                                                                                                                                                                                                                                                                                                                                                                                                                                                                                                                                                                                                                                                                                                                                                                                                                                                                                                                                                                                                                                                                                                                                                                                                                                                                                                                                                                                                                                                                                                                                                                                                       |
|         | P-l                            | Mpiji                 | 200                   |                                                                                                                                                                                                                                                                                                                                                                                                                                                                                                                                                                                                                                                                                                                                                                                                                                                                                                                                                                                                                                                                                                                                                                                                                                                                                                                                                                                                                                                                                                                                                                                                                                                                                                                                                                                                                                                                                                                                                                                                                                                                                                                                |
|         | P-2                            | Mpiji                 | 610                   |                                                                                                                                                                                                                                                                                                                                                                                                                                                                                                                                                                                                                                                                                                                                                                                                                                                                                                                                                                                                                                                                                                                                                                                                                                                                                                                                                                                                                                                                                                                                                                                                                                                                                                                                                                                                                                                                                                                                                                                                                                                                                                                                |
|         | P-3                            | Mpera                 | 200                   |                                                                                                                                                                                                                                                                                                                                                                                                                                                                                                                                                                                                                                                                                                                                                                                                                                                                                                                                                                                                                                                                                                                                                                                                                                                                                                                                                                                                                                                                                                                                                                                                                                                                                                                                                                                                                                                                                                                                                                                                                                                                                                                                |
|         | P-4                            | Mpera                 | 600                   |                                                                                                                                                                                                                                                                                                                                                                                                                                                                                                                                                                                                                                                                                                                                                                                                                                                                                                                                                                                                                                                                                                                                                                                                                                                                                                                                                                                                                                                                                                                                                                                                                                                                                                                                                                                                                                                                                                                                                                                                                                                                                                                                |
|         | P-5                            | Kimbiji               | 200                   | J J J J J J J                                                                                                                                                                                                                                                                                                                                                                                                                                                                                                                                                                                                                                                                                                                                                                                                                                                                                                                                                                                                                                                                                                                                                                                                                                                                                                                                                                                                                                                                                                                                                                                                                                                                                                                                                                                                                                                                                                                                                                                                                                                                                                                  |
|         | P-6                            | Kimbiji               | 612                   | 1 / / Day                                                                                                                                                                                                                                                                                                                                                                                                                                                                                                                                                                                                                                                                                                                                                                                                                                                                                                                                                                                                                                                                                                                                                                                                                                                                                                                                                                                                                                                                                                                                                                                                                                                                                                                                                                                                                                                                                                                                                                                                                                                                                                                      |
|         | P-13                           | Airport               | 100                   | THE REAL                                                                                                                                                                                                                                                                                                                                                                                                                                                                                                                                                                                                                                                                                                                                                                                                                                                                                                                                                                                                                                                                                                                                                                                                                                                                                                                                                                                                                                                                                                                                                                                                                                                                                                                                                                                                                                                                                                                                                                                                                                                                                                                       |
| 1       | §Upper                         | unconfined            | aquife                | Bagamoyo                                                                                                                                                                                                                                                                                                                                                                                                                                                                                                                                                                                                                                                                                                                                                                                                                                                                                                                                                                                                                                                                                                                                                                                                                                                                                                                                                                                                                                                                                                                                                                                                                                                                                                                                                                                                                                                                                                                                                                                                                                                                                                                       |
|         | P-7                            | Mpiji                 | 80                    | (Coast Region) (Coast Region) Study                                                                                                                                                                                                                                                                                                                                                                                                                                                                                                                                                                                                                                                                                                                                                                                                                                                                                                                                                                                                                                                                                                                                                                                                                                                                                                                                                                                                                                                                                                                                                                                                                                                                                                                                                                                                                                                                                                                                                                                                                                                                                            |
| ,       | P-8                            | Kijichi               | 50                    | Mpiji Pipo area                                                                                                                                                                                                                                                                                                                                                                                                                                                                                                                                                                                                                                                                                                                                                                                                                                                                                                                                                                                                                                                                                                                                                                                                                                                                                                                                                                                                                                                                                                                                                                                                                                                                                                                                                                                                                                                                                                                                                                                                                                                                                                                |
|         | P-9                            | Mbagala               | 70                    | S3 ST S1 S1 S1                                                                                                                                                                                                                                                                                                                                                                                                                                                                                                                                                                                                                                                                                                                                                                                                                                                                                                                                                                                                                                                                                                                                                                                                                                                                                                                                                                                                                                                                                                                                                                                                                                                                                                                                                                                                                                                                                                                                                                                                                                                                                                                 |
|         | P-10                           | Tandika               | 53                    | X/A (// Mpiji river                                                                                                                                                                                                                                                                                                                                                                                                                                                                                                                                                                                                                                                                                                                                                                                                                                                                                                                                                                                                                                                                                                                                                                                                                                                                                                                                                                                                                                                                                                                                                                                                                                                                                                                                                                                                                                                                                                                                                                                                                                                                                                            |
|         | P-11                           | Tazara                | 65                    | N Ruvu river R6 P14 P15 R4                                                                                                                                                                                                                                                                                                                                                                                                                                                                                                                                                                                                                                                                                                                                                                                                                                                                                                                                                                                                                                                                                                                                                                                                                                                                                                                                                                                                                                                                                                                                                                                                                                                                                                                                                                                                                                                                                                                                                                                                                                                                                                     |
|         | P-12                           | Tabata                | 60                    | P180 P190 P110 Dar es Salaar                                                                                                                                                                                                                                                                                                                                                                                                                                                                                                                                                                                                                                                                                                                                                                                                                                                                                                                                                                                                                                                                                                                                                                                                                                                                                                                                                                                                                                                                                                                                                                                                                                                                                                                                                                                                                                                                                                                                                                                                                                                                                                   |
|         | P-14                           | Kigogo                | 60                    | W E Kibaha P13R3 P10 B                                                                                                                                                                                                                                                                                                                                                                                                                                                                                                                                                                                                                                                                                                                                                                                                                                                                                                                                                                                                                                                                                                                                                                                                                                                                                                                                                                                                                                                                                                                                                                                                                                                                                                                                                                                                                                                                                                                                                                                                                                                                                                         |
|         | P-15                           | Ocean Road            | 11                    | Kizingao pro the second |
|         | P-16                           | M´nyamala             | 50                    |                                                                                                                                                                                                                                                                                                                                                                                                                                                                                                                                                                                                                                                                                                                                                                                                                                                                                                                                                                                                                                                                                                                                                                                                                                                                                                                                                                                                                                                                                                                                                                                                                                                                                                                                                                                                                                                                                                                                                                                                                                                                                                                                |
|         | P-17                           | Tegeta                | 65                    |                                                                                                                                                                                                                                                                                                                                                                                                                                                                                                                                                                                                                                                                                                                                                                                                                                                                                                                                                                                                                                                                                                                                                                                                                                                                                                                                                                                                                                                                                                                                                                                                                                                                                                                                                                                                                                                                                                                                                                                                                                                                                                                                |
|         | P-18                           | Kibaha                | 95                    |                                                                                                                                                                                                                                                                                                                                                                                                                                                                                                                                                                                                                                                                                                                                                                                                                                                                                                                                                                                                                                                                                                                                                                                                                                                                                                                                                                                                                                                                                                                                                                                                                                                                                                                                                                                                                                                                                                                                                                                                                                                                                                                                |
|         | P-19                           | Ubungo                | 70                    |                                                                                                                                                                                                                                                                                                                                                                                                                                                                                                                                                                                                                                                                                                                                                                                                                                                                                                                                                                                                                                                                                                                                                                                                                                                                                                                                                                                                                                                                                                                                                                                                                                                                                                                                                                                                                                                                                                                                                                                                                                                                                                                                |
|         | •River v                       |                       |                       | Mpera Mpera                                                                                                                                                                                                                                                                                                                                                                                                                                                                                                                                                                                                                                                                                                                                                                                                                                                                                                                                                                                                                                                                                                                                                                                                                                                                                                                                                                                                                                                                                                                                                                                                                                                                                                                                                                                                                                                                                                                                                                                                                                                                                                                    |
|         | S-1                            | Mpiji                 |                       | Legends:                                                                                                                                                                                                                                                                                                                                                                                                                                                                                                                                                                                                                                                                                                                                                                                                                                                                                                                                                                                                                                                                                                                                                                                                                                                                                                                                                                                                                                                                                                                                                                                                                                                                                                                                                                                                                                                                                                                                                                                                                                                                                                                       |
|         | S-2                            | Kizinga               |                       | Well sampling point                                                                                                                                                                                                                                                                                                                                                                                                                                                                                                                                                                                                                                                                                                                                                                                                                                                                                                                                                                                                                                                                                                                                                                                                                                                                                                                                                                                                                                                                                                                                                                                                                                                                                                                                                                                                                                                                                                                                                                                                                                                                                                            |
|         | S-3                            | Ruvu                  |                       | X River water point                                                                                                                                                                                                                                                                                                                                                                                                                                                                                                                                                                                                                                                                                                                                                                                                                                                                                                                                                                                                                                                                                                                                                                                                                                                                                                                                                                                                                                                                                                                                                                                                                                                                                                                                                                                                                                                                                                                                                                                                                                                                                                            |
|         | Rain wa                        |                       |                       | A Rain water station                                                                                                                                                                                                                                                                                                                                                                                                                                                                                                                                                                                                                                                                                                                                                                                                                                                                                                                                                                                                                                                                                                                                                                                                                                                                                                                                                                                                                                                                                                                                                                                                                                                                                                                                                                                                                                                                                                                                                                                                                                                                                                           |
|         | R-1                            | Kijichi               |                       | - Coastal line                                                                                                                                                                                                                                                                                                                                                                                                                                                                                                                                                                                                                                                                                                                                                                                                                                                                                                                                                                                                                                                                                                                                                                                                                                                                                                                                                                                                                                                                                                                                                                                                                                                                                                                                                                                                                                                                                                                                                                                                                                                                                                                 |
|         | R-2                            | Mkuranga              |                       | Rivers and stream                                                                                                                                                                                                                                                                                                                                                                                                                                                                                                                                                                                                                                                                                                                                                                                                                                                                                                                                                                                                                                                                                                                                                                                                                                                                                                                                                                                                                                                                                                                                                                                                                                                                                                                                                                                                                                                                                                                                                                                                                                                                                                              |
| .200    | R-3                            | Airport<br>Occur Band |                       | S STO L                                                                                                                                                                                                                                                                                                                                                                                                                                                                                                                                                                                                                                                                                                                                                                                                                                                                                                                                                                                                                                                                                                                                                                                                                                                                                                                                                                                                                                                                                                                                                                                                                                                                                                                                                                                                                                                                                                                                                                                                                                                                                                                        |
| STAN OS | R-4                            | Ocean Road            |                       | A                                                                                                                                                                                                                                                                                                                                                                                                                                                                                                                                                                                                                                                                                                                                                                                                                                                                                                                                                                                                                                                                                                                                                                                                                                                                                                                                                                                                                                                                                                                                                                                                                                                                                                                                                                                                                                                                                                                                                                                                                                                                                                                              |
|         | R-5                            | Bagamoyo              |                       | 0 10 20 30 40 50                                                                                                                                                                                                                                                                                                                                                                                                                                                                                                                                                                                                                                                                                                                                                                                                                                                                                                                                                                                                                                                                                                                                                                                                                                                                                                                                                                                                                                                                                                                                                                                                                                                                                                                                                                                                                                                                                                                                                                                                                                                                                                               |
| Maccet  | R-6                            | Kibaha                |                       | Km                                                                                                                                                                                                                                                                                                                                                                                                                                                                                                                                                                                                                                                                                                                                                                                                                                                                                                                                                                                                                                                                                                                                                                                                                                                                                                                                                                                                                                                                                                                                                                                                                                                                                                                                                                                                                                                                                                                                                                                                                                                                                                                             |