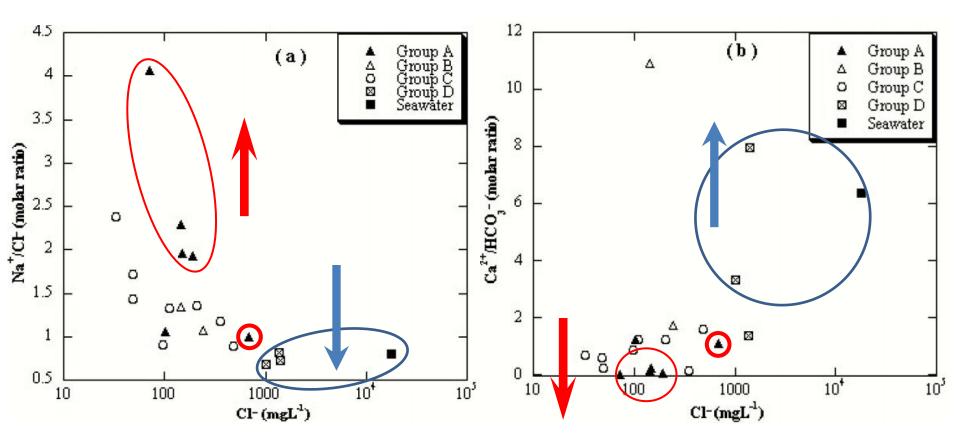

## HCA classified groundwater into four groups (A, B, C, D), based on salinity, bicarbonate contents and nitrate concentrations

Methodology

**Results** 

Introduction

Overview

Factor analysis show that, 3 factors controlling geochemical processes of groundwater in the study area, explained 80.6% of the total data variance

## Our results show that the cation exchange reaction is the most important geochemical process occurring in the coastal aquifer