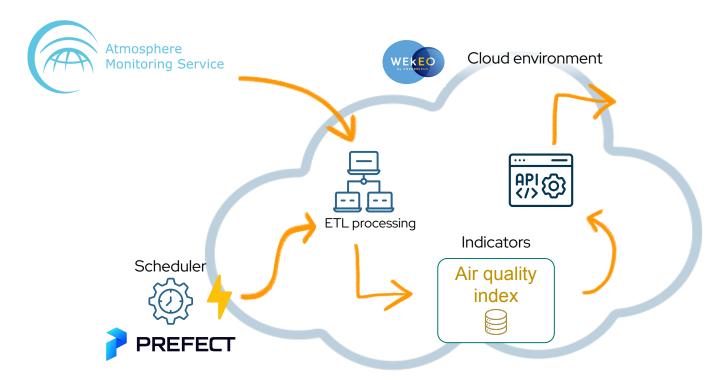

# #2 Cloud Infrastructure

Data sources

opernicus

Cloud environment

13

### Scheduler

37