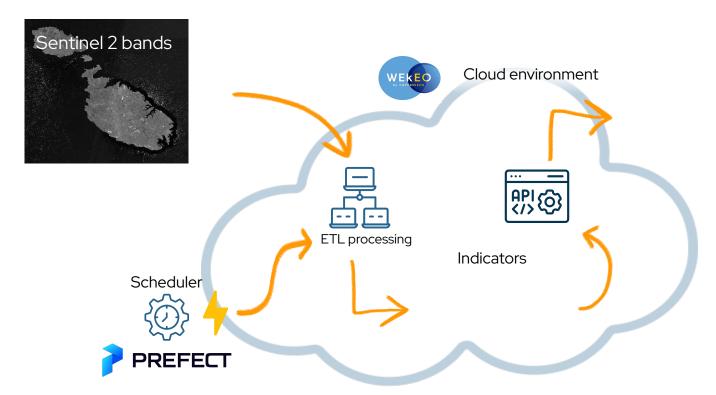

yees





Start up founded in 2019



Based in Toulouse, France



20 employees

MURMURATION uses **satellite data** and **artificial intelligence** to calculate environmental indicators dedicated to monitor sustainable tourism development.





Start up founded in 2019



Based in Toulouse, France



20 employees



MURMURATION uses **satellite data** and **artificial intelligence** to calculate environmental indicators dedicated to monitor sustainable tourism development.



### **Environmental indicators**



MURMURATION uses **satellite data** and **artificial intelligence** to calculate environmental indicators dedicated to monitor sustainable tourism development.

# #2 Cloud Infrastructure









Data sources



opernicus





Cloud environment













13









































































### Scheduler

















37