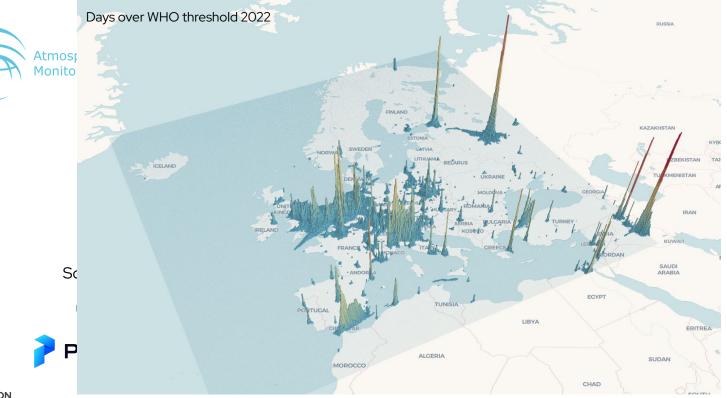

Based in Toulouse, France



20 employees

MURMURATION uses **satellite data** and **artificial intelligence** to calculate environmental indicators dedicated to monitor sustainable tourism development.





Start up founded in 2019



Based in Toulouse, France



20 employees



MURMURATION uses **satellite data** and **artificial intelligence** to calculate environmental indicators dedicated to monitor sustainable tourism development.



### **Environmental indicators**



MURMURATION uses **satellite data** and **artificial intelligence** to calculate environmental indicators dedicated to monitor sustainable tourism development.

# #2 Cloud Infrastructure









Data sources



opernicus





Cloud environment













13









































































### Scheduler

















37