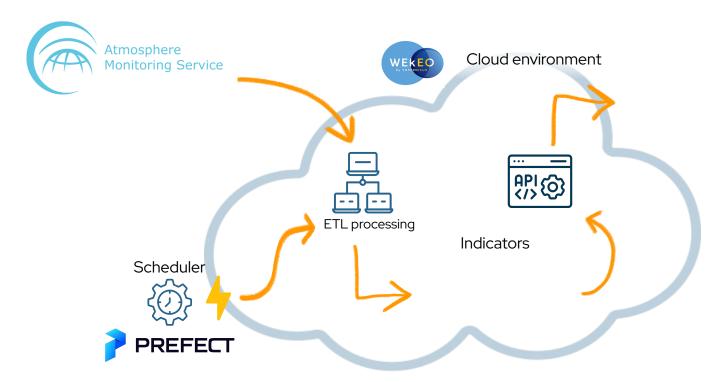

# #2 Cloud Infrastructure

Data sources

opernicus

Cloud environment

13

### Scheduler

37