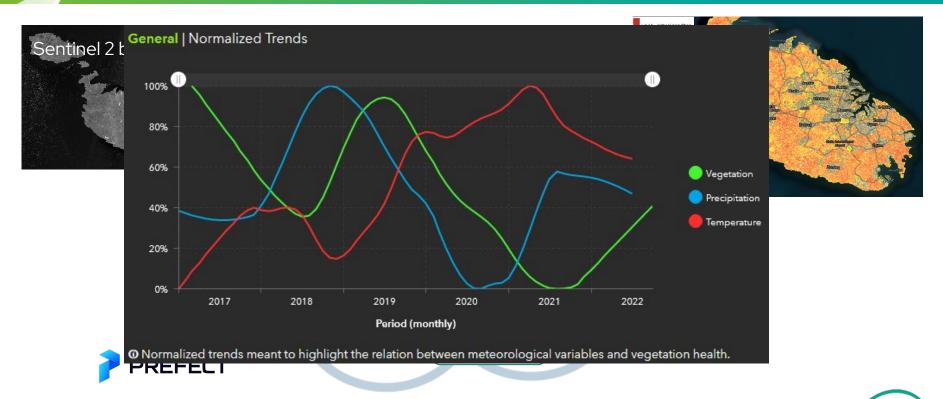

t up founded in 2019



Based in Toulouse, France



20 employees

MURMURATION uses **satellite data** and **artificial intelligence** to calculate environmental indicators dedicated to monitor sustainable tourism development.





Start up founded in 2019



Based in Toulouse, France



20 employees



MURMURATION uses **satellite data** and **artificial intelligence** to calculate environmental indicators dedicated to monitor sustainable tourism development.



### **Environmental indicators**



MURMURATION uses **satellite data** and **artificial intelligence** to calculate environmental indicators dedicated to monitor sustainable tourism development.

# #2 Cloud Infrastructure









Data sources



opernicus





Cloud environment













13









































































### Scheduler

















37