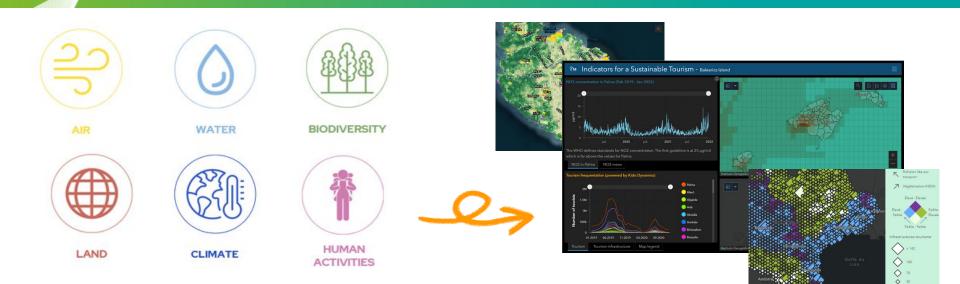

### **Environmental indicators**

MURMURATION uses **satellite data** and **artificial intelligence** to calculate environmental indicators dedicated to monitor sustainable tourism development.