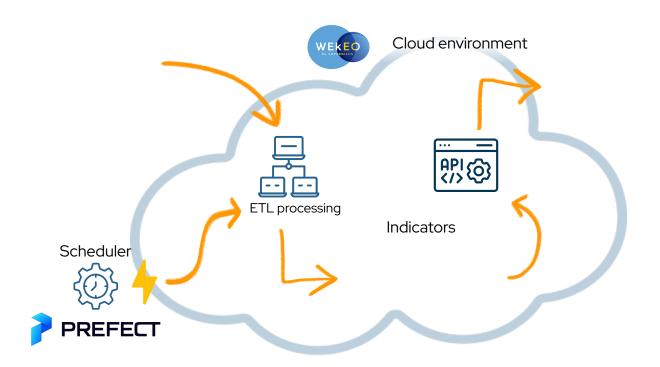

20 employees





Start up founded in 2019



Based in Toulouse, France



20 employees

MURMURATION uses **satellite data** and **artificial intelligence** to calculate environmental indicators dedicated to monitor sustainable tourism development.





Start up founded in 2019



Based in Toulouse, France



20 employees



MURMURATION uses **satellite data** and **artificial intelligence** to calculate environmental indicators dedicated to monitor sustainable tourism development.



### **Environmental indicators**



MURMURATION uses **satellite data** and **artificial intelligence** to calculate environmental indicators dedicated to monitor sustainable tourism development.

# #2 Cloud Infrastructure









Data sources



opernicus





Cloud environment













13









































































### Scheduler

















37