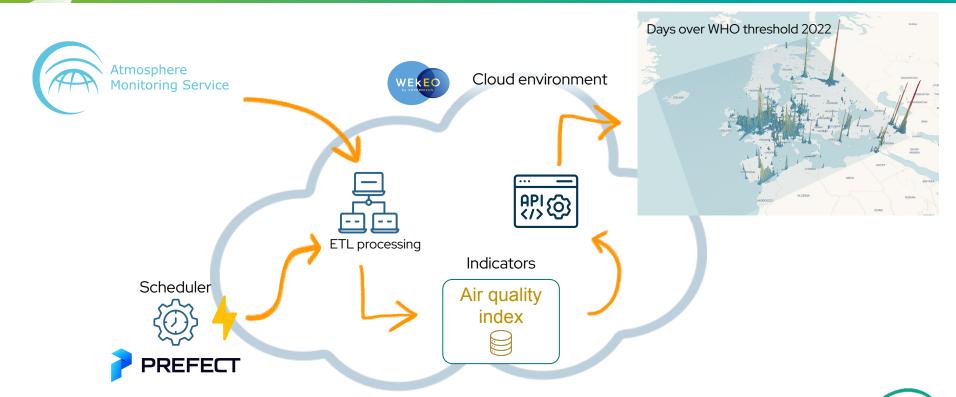

d in Toulouse, France



20 employees

MURMURATION uses **satellite data** and **artificial intelligence** to calculate environmental indicators dedicated to monitor sustainable tourism development.





Start up founded in 2019



Based in Toulouse, France



20 employees



MURMURATION uses **satellite data** and **artificial intelligence** to calculate environmental indicators dedicated to monitor sustainable tourism development.



### **Environmental indicators**



MURMURATION uses **satellite data** and **artificial intelligence** to calculate environmental indicators dedicated to monitor sustainable tourism development.

# #2 Cloud Infrastructure









Data sources



opernicus





Cloud environment













13









































































### Scheduler

















37