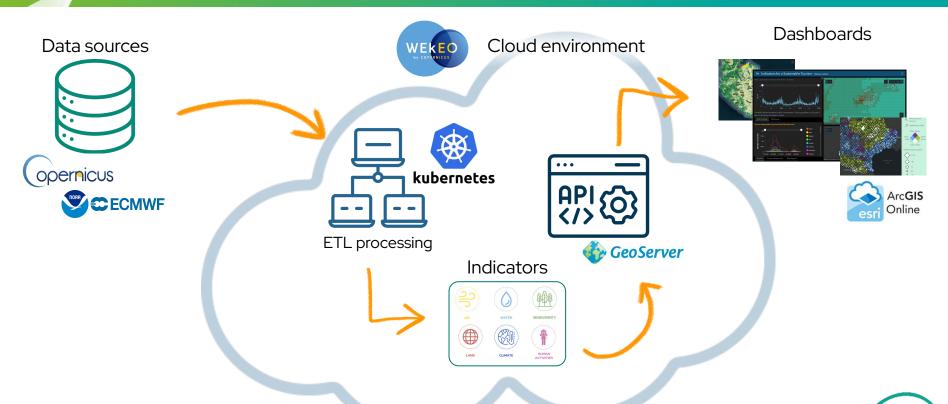

France



20 employees





Start up founded in 2019



Based in Toulouse, France



20 employees

MURMURATION uses **satellite data** and **artificial intelligence** to calculate environmental indicators dedicated to monitor sustainable tourism development.





Start up founded in 2019



Based in Toulouse, France



20 employees



MURMURATION uses **satellite data** and **artificial intelligence** to calculate environmental indicators dedicated to monitor sustainable tourism development.



### **Environmental indicators**



MURMURATION uses **satellite data** and **artificial intelligence** to calculate environmental indicators dedicated to monitor sustainable tourism development.

# #2 Cloud Infrastructure









Data sources



opernicus





Cloud environment













13









































































### Scheduler

















37