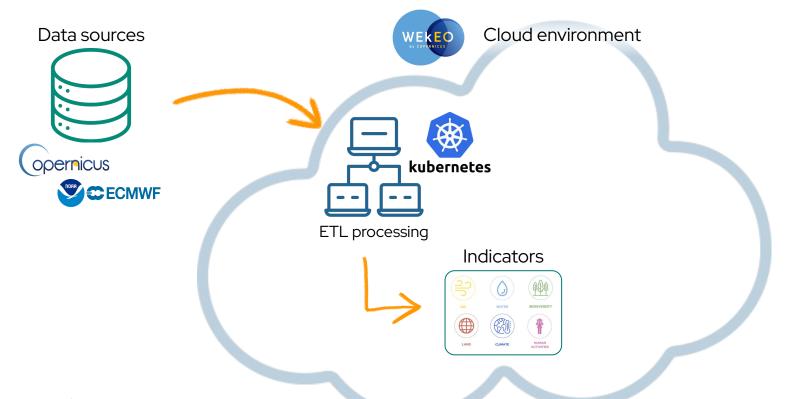

n Toulouse, France



20 employees





Start up founded in 2019



Based in Toulouse, France



20 employees

MURMURATION uses **satellite data** and **artificial intelligence** to calculate environmental indicators dedicated to monitor sustainable tourism development.





Start up founded in 2019



Based in Toulouse, France



20 employees



MURMURATION uses **satellite data** and **artificial intelligence** to calculate environmental indicators dedicated to monitor sustainable tourism development.



### **Environmental indicators**



MURMURATION uses **satellite data** and **artificial intelligence** to calculate environmental indicators dedicated to monitor sustainable tourism development.

# #2 Cloud Infrastructure









Data sources



opernicus





Cloud environment













13









































































### Scheduler

















37