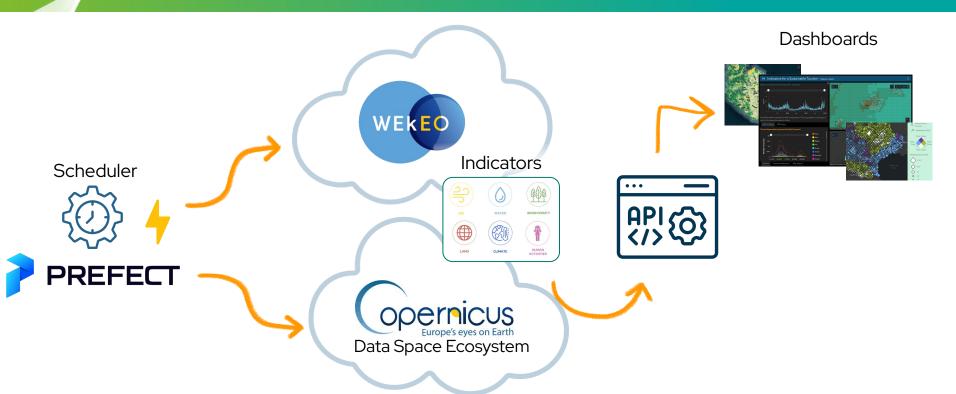

es

MURMURATION uses **satellite data** and **artificial intelligence** to calculate environmental indicators dedicated to monitor sustainable tourism development.





Start up founded in 2019



Based in Toulouse, France



20 employees



MURMURATION uses **satellite data** and **artificial intelligence** to calculate environmental indicators dedicated to monitor sustainable tourism development.



### **Environmental indicators**



MURMURATION uses **satellite data** and **artificial intelligence** to calculate environmental indicators dedicated to monitor sustainable tourism development.

# #2 Cloud Infrastructure









Data sources



opernicus





Cloud environment













13









































































### Scheduler

















37