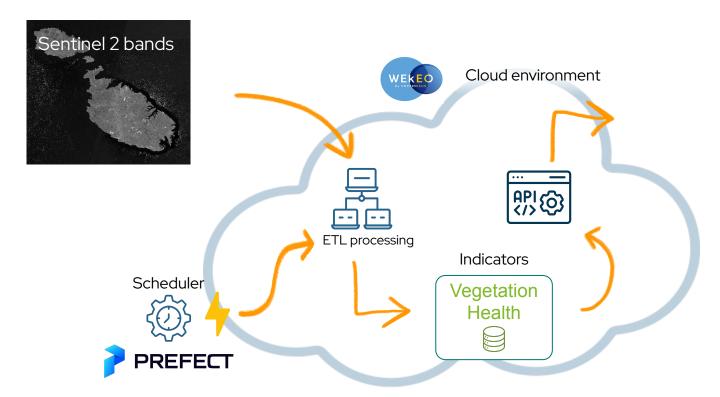

# #2 Cloud Infrastructure

Data sources

opernicus

Cloud environment

13

### Scheduler

37