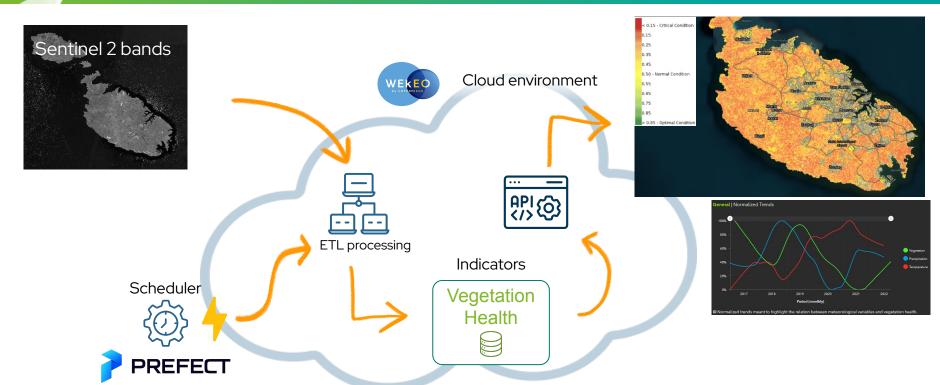

### **Environmental indicators**

MURMURATION uses **satellite data** and **artificial intelligence** to calculate environmental indicators dedicated to monitor sustainable tourism development.

# #2 Cloud Infrastructure

Data sources

opernicus

Cloud environment

13

### Scheduler

37