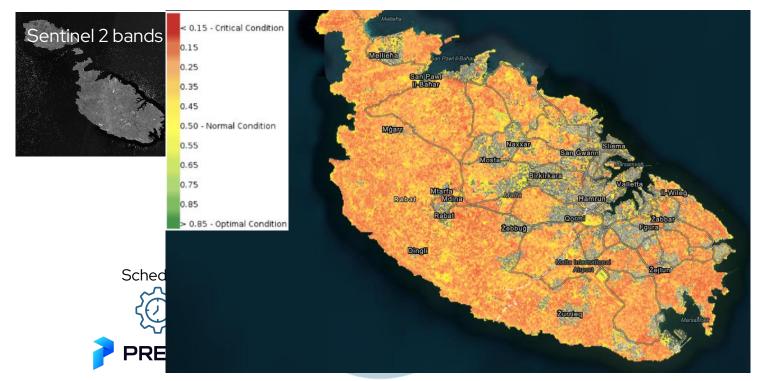

### **Environmental indicators**

MURMURATION uses **satellite data** and **artificial intelligence** to calculate environmental indicators dedicated to monitor sustainable tourism development.