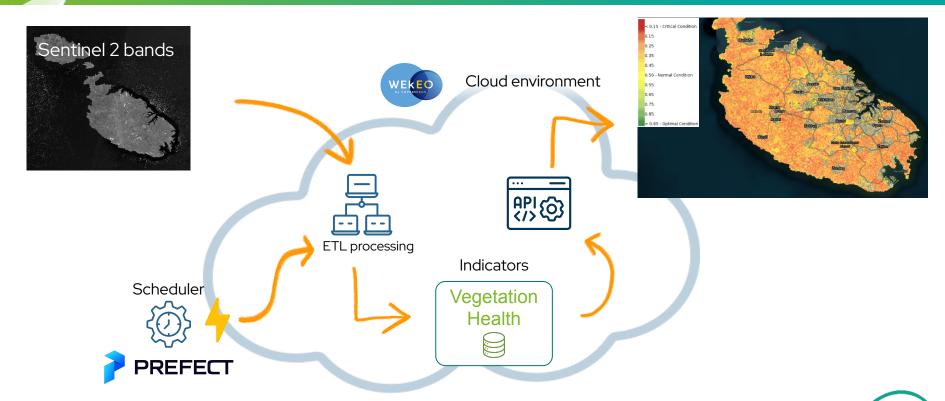

# #2 Cloud Infrastructure

Data sources

opernicus

Cloud environment

13

### Scheduler

37