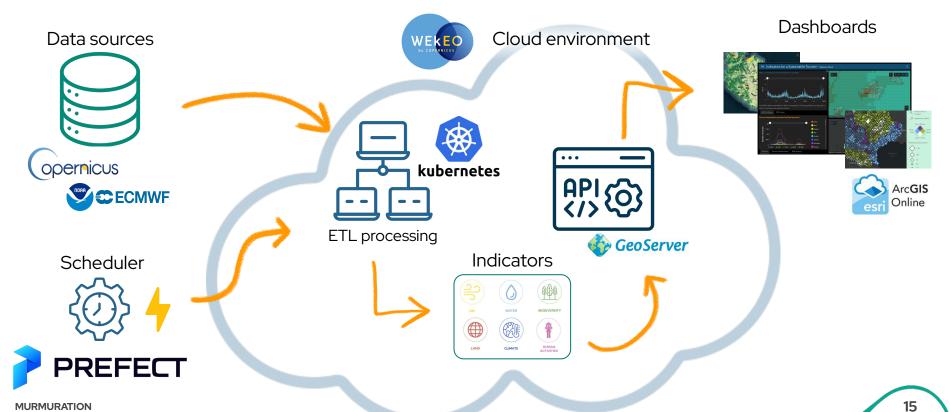

ce



20 employees





Start up founded in 2019



Based in Toulouse, France



20 employees

MURMURATION uses **satellite data** and **artificial intelligence** to calculate environmental indicators dedicated to monitor sustainable tourism development.





Start up founded in 2019



Based in Toulouse, France



20 employees



MURMURATION uses **satellite data** and **artificial intelligence** to calculate environmental indicators dedicated to monitor sustainable tourism development.



### **Environmental indicators**



MURMURATION uses **satellite data** and **artificial intelligence** to calculate environmental indicators dedicated to monitor sustainable tourism development.

# #2 Cloud Infrastructure









Data sources



opernicus





Cloud environment













13









































































### Scheduler

















37