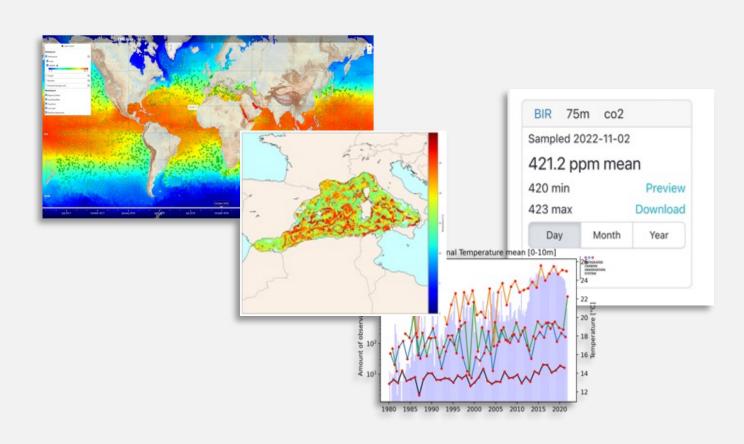

## Investigate the State of the Environment with the **ENVRI indicators!**

An extensible collection of **Environmental Indicators** resulting from good quality data and FAIR services provided by the **ENVRIs** allow the users visualize the State of the Environment on an interactive interface.

The Dashboard is universal and flexible. Each user can configure their own Dashboard, customise the view and choose the indicators of their interest by logging in with their EOSC credentials or creating their own Dashboard account! <a href="https://env-dashboard.eoscfuture.eu/">https://env-dashboard.eoscfuture.eu/</a>