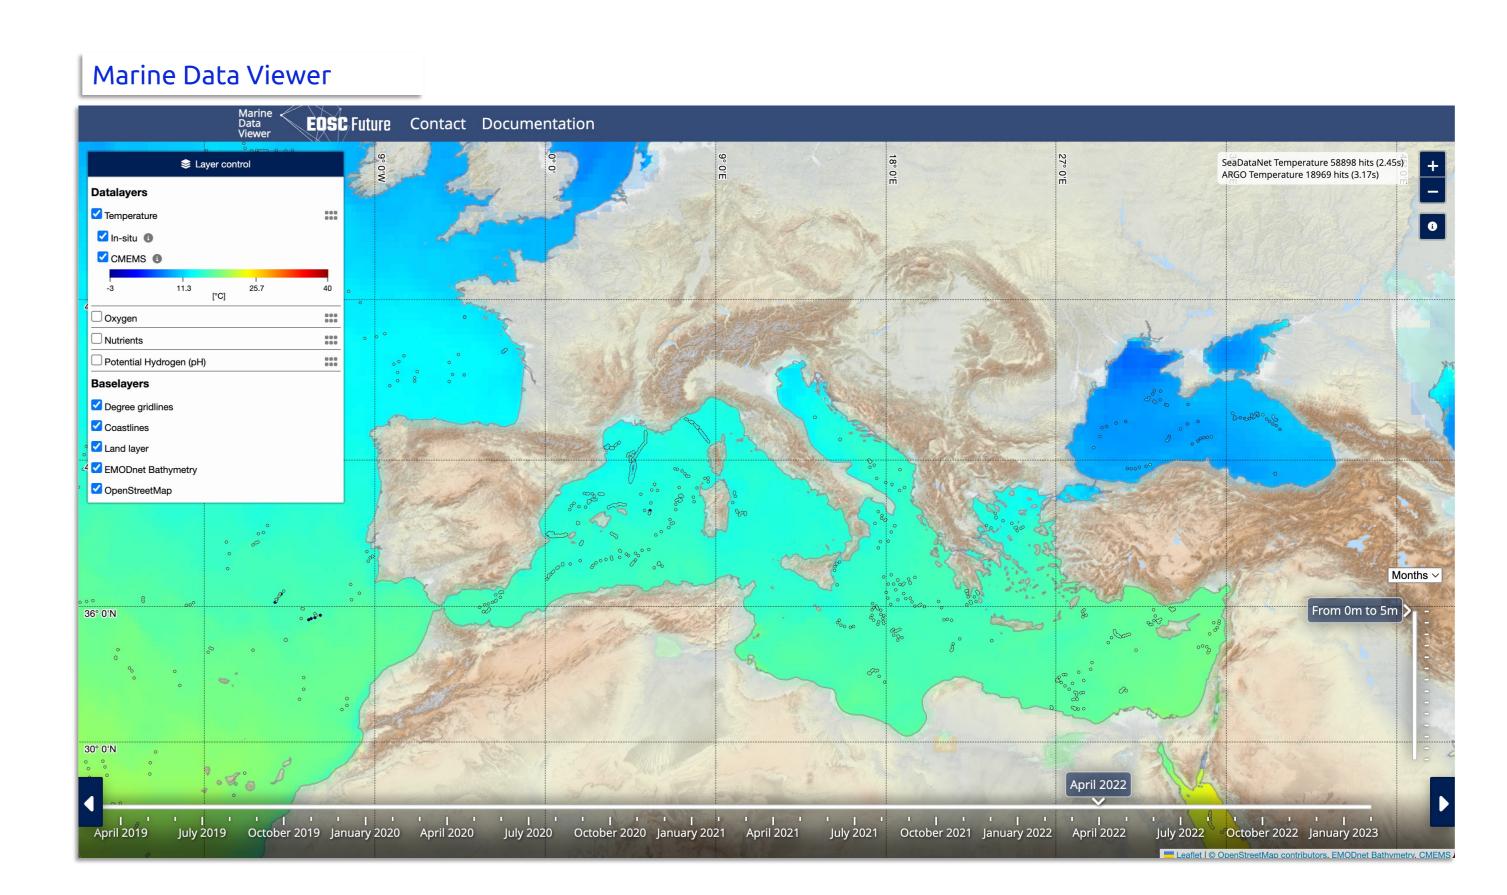

## Investigate the State of the Environment with the **ENVRI indicators!**

An extensible collection of **Environmental Indicators** resulting from good quality data and FAIR services provided by the **ENVRIs** allow the users visualize the State of the Environment on an interactive interface.

The Dashboard is universal and flexible. Each user can configure their own Dashboard, customise the view and choose the indicators of their interest by logging in with their EOSC credentials or creating their own Dashboard account! <a href="https://env-dashboard.eoscfuture.eu/">https://env-dashboard.eoscfuture.eu/</a>