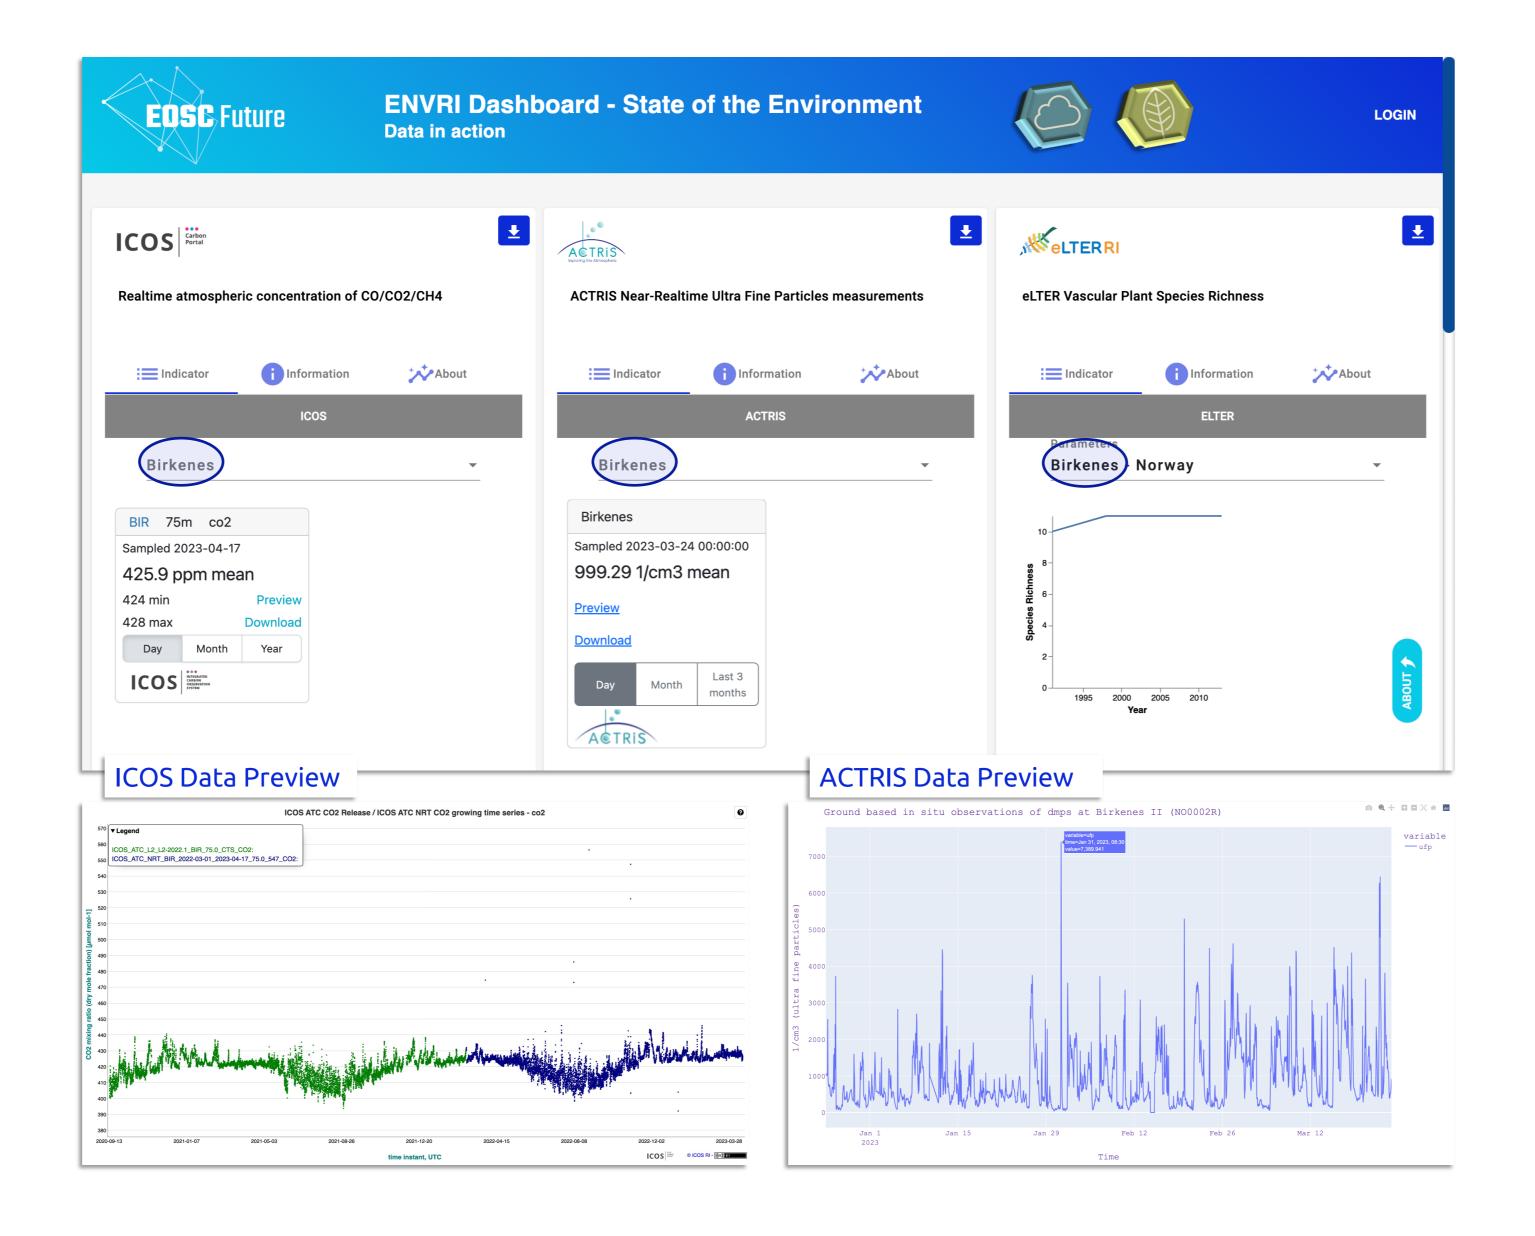

## Investigate the State of the Environment with the **ENVRI indicators!**

An extensible collection of **Environmental Indicators** resulting from good quality data and FAIR services provided by the **ENVRIs** allow the users visualize the State of the Environment on an interactive interface.

The Dashboard is universal and flexible. Each user can configure their own Dashboard, customise the view and choose the indicators of their interest by logging in with their EOSC credentials or creating their own Dashboard account! <a href="https://env-dashboard.eoscfuture.eu/">https://env-dashboard.eoscfuture.eu/</a>