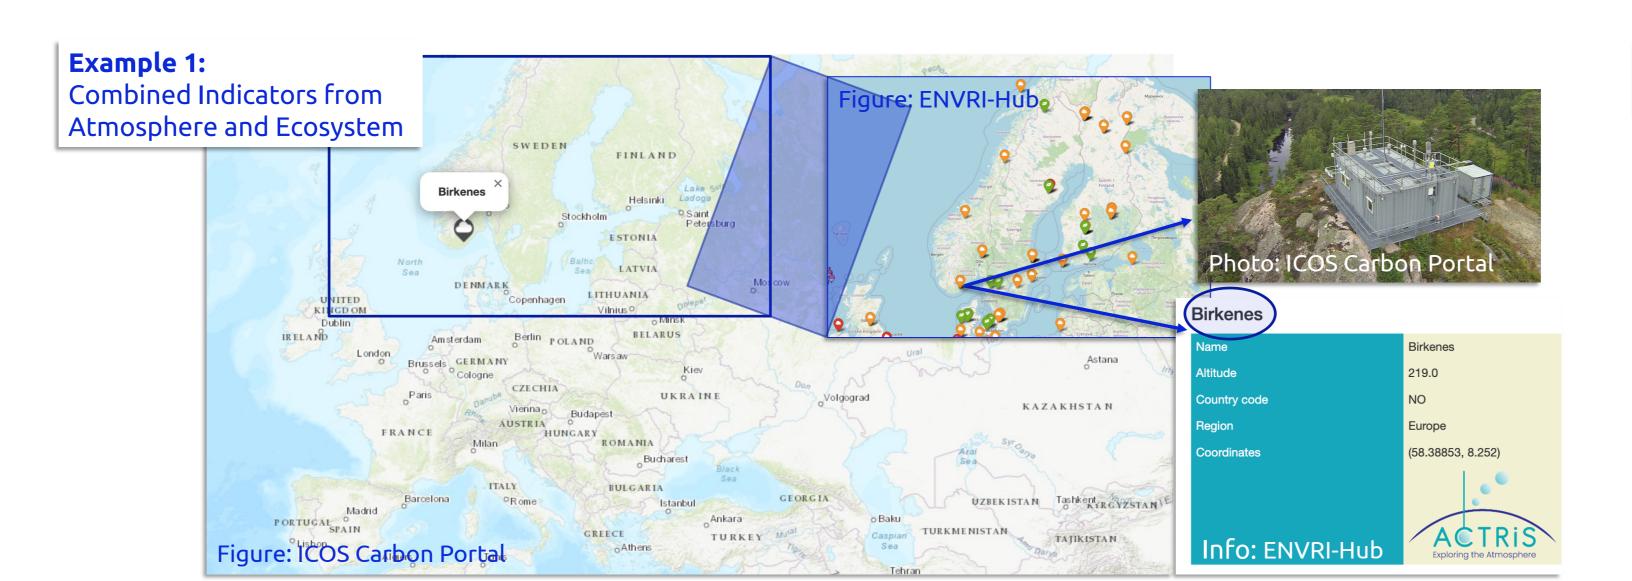

## Investigate the State of the Environment with the **ENVRI indicators!**

An extensible collection of **Environmental Indicators** resulting from good quality data and FAIR services provided by the **ENVRIs** allow the users visualize the State of the Environment on an interactive interface.

The Dashboard is universal and flexible. Each user can configure their own Dashboard, customise the view and choose the indicators of their interest by logging in with their EOSC credentials or creating their own Dashboard account! <a href="https://env-dashboard.eoscfuture.eu/">https://env-dashboard.eoscfuture.eu/</a>