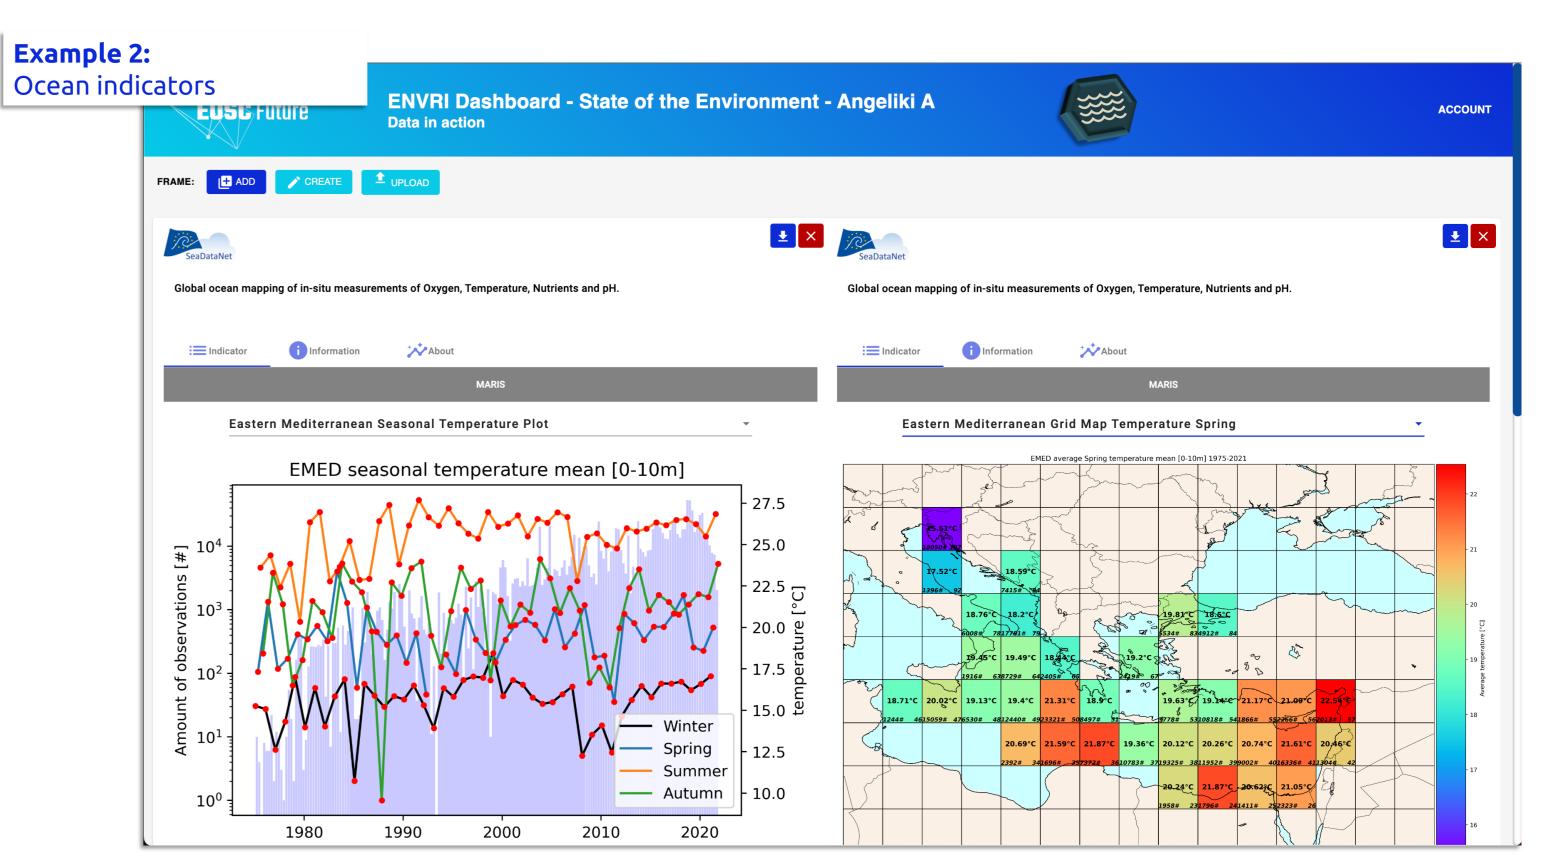

## Investigate the State of the Environment with the **ENVRI indicators!**

An extensible collection of **Environmental Indicators** resulting from good quality data and FAIR services provided by the **ENVRIs** allow the users visualize the State of the Environment on an interactive interface.

The Dashboard is universal and flexible. Each user can configure their own Dashboard, customise the view and choose the indicators of their interest by logging in with their EOSC credentials or creating their own Dashboard account! <a href="https://env-dashboard.eoscfuture.eu/">https://env-dashboard.eoscfuture.eu/</a>