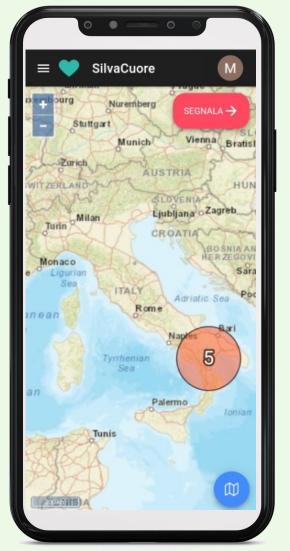

# Localize vulnerable forest areas

Geo-database of forest patches presenting typical symptoms of decline

Build a monitoring network

#### Participating is easy!

2 REPORT

3 TAKE PHOTOS

4 GEOLOCALIZE

A resource for the scientific community and a unique opportunity for citizens to play an active role in research activities

SCAN ME