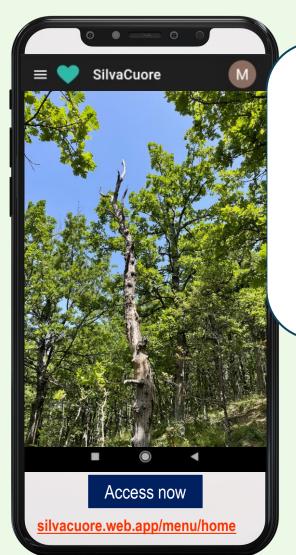

### How does SilvaCuore mobile app work?

# Website

**User-friendly** interface provides easy and intuitive navigation