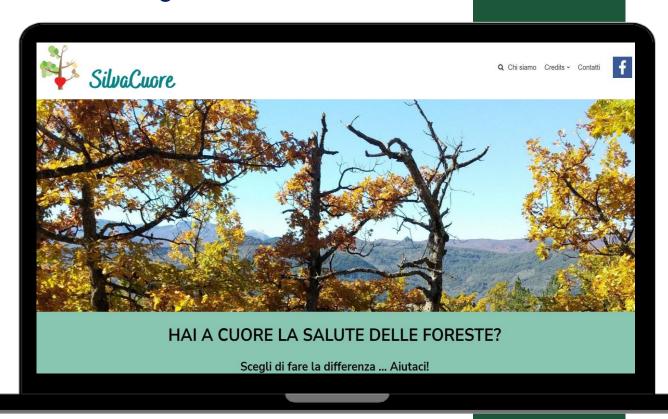

blets and PCs





# SilvaCuore

A new tool to track declining forest sites in Italy

Citizen Science project, which focuses on citizens' direct engagement

# Localize vulnerable forest areas

Geo-database of forest patches presenting typical symptoms of decline

Build a monitoring network

### How does SilvaCuore mobile app work?

#### Participating is easy!





2 REPORT



3 TAKE PHOTOS



4 GEOLOCALIZE







A resource for the scientific community and a unique opportunity for citizens to play an active role in research activities







SCAN ME



## Citizen Science Project

Citizens become the protagonists of scientific research

Virtuous cross-over between research science, citizens and new technologies

# Website

**User-friendly** interface provides easy and intuitive navigation





# Organizations, institutions, associations that cooperate and support SilvaCuore





















## Dissemination

Castellaneta, M., Borghetti, M., Colangelo, M., Lapolla, A., Rita, A., Ripullone, F. (2021). SilvaCuore: un'App per monitorare lo stato di salute delle foreste italiane. Forest@-Journal of Silviculture and Forest Ecology, 18(1), 74.

Castellaneta, M. (2021) "SilvaCuore: l'App che ha a cuore i nostri boschi". SmartGreenPost Magazine



@ SilvaCuore Community



@ SilvaCuore



Contact us for more informations maria.castellaneta@unibas.it marco.borghetti@unibas.it michele.colangelo@unibas.it giacomo.colle@crea.gov.it angelo.rita@unina.it francesco.ripullone@unibas.it