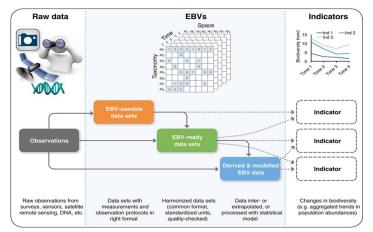

#### **Essential Biodiversity Variables**

Kissling et al. 2018. Biol. Rev. (2018), 93, pp. 600-625.

GBIF