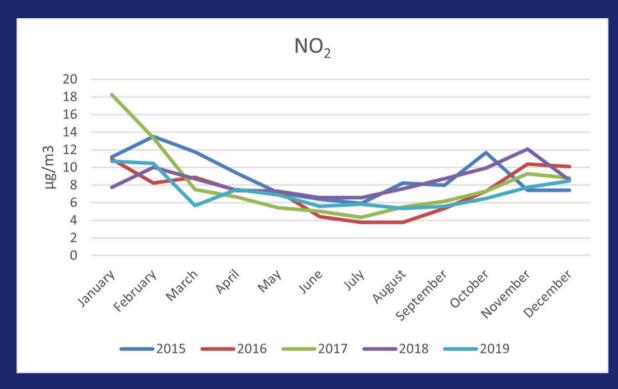

# Reference air pollution meassuremets (immissions)

• **Kynžvart** - climatic spa

Karlovy Vary - spa city surrounded by forests

# Reference air pollution meassuremets (immissions)

- **Kynžvart** climatic spa
  - obligation to monitor troposphere quality
  - stable station monthly results
  - mobile station control
- Karlovy Vary spa city surrounded by forests
  - 3 stable stations within spa center

### Immisions in climatic spa