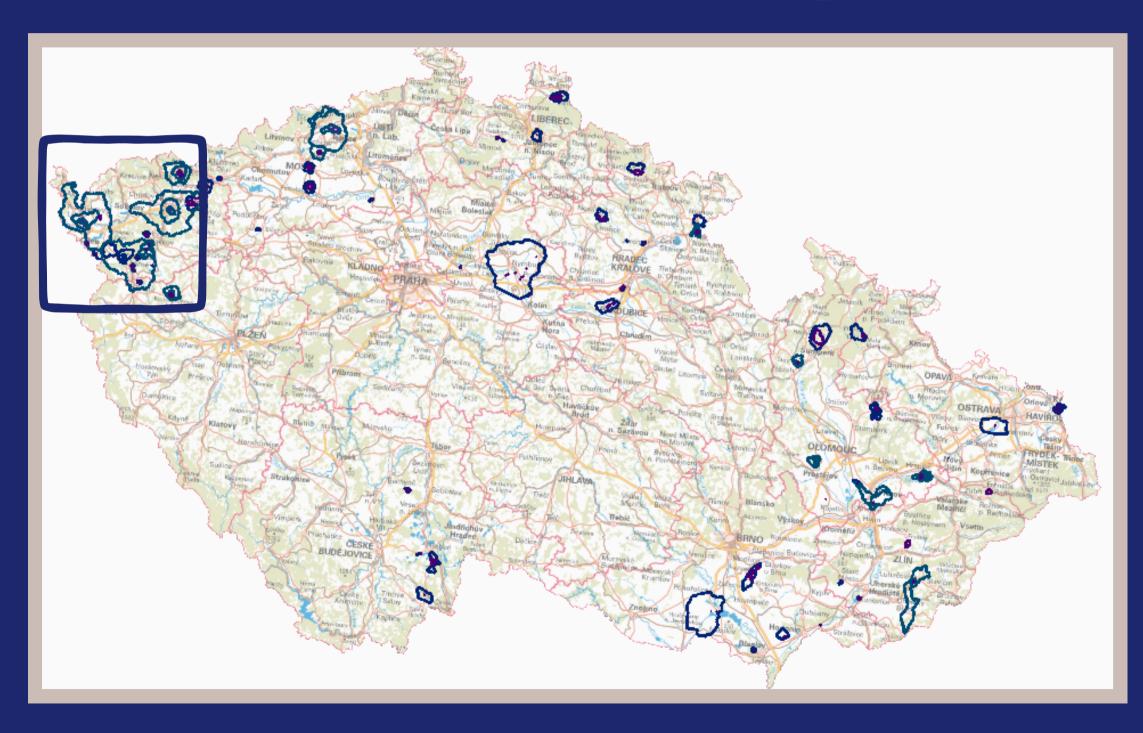

erapeutically exposed locations

Institute of Spa and Balneology Karlovy Vary, Czech Republic

Pavel Kalina, David-Aaron Landa, Tomáš Vylita, Eva Schořová, Jana Walterová







# Therapeutic spa landscape

 Therapeutic landscape - place that has healing or health-promoting qualities



### Therapeutic spa landscape

- Therapeutic landscape place that has healing or health-promoting qualities
- Spa places
  - Physical environment
  - Social environment
  - Symbolic/cultural meaning



# Therapeutic spa landscape

- Therapeutic landscape place that has healing or health-promoting qualities
- Spa places
  - Physical environment
  - Social environment
  - Symbolic/cultural meaning
- Obtaining data to suport theory





# Spa locations in Czech republic





# Spa locations in Czech republic





### Spa locations

Hranice ORP



#### Exterior meassuremets



- air quality
- climatic parameters
- negative air ions
- volatile organic compouds
- biogenic elements in air
- radioactivity
- noise
- light conditions



#### Exterior meassuremets



- air quality
- climatic parameters
- negative air ions
- volatile organic compouds
- biogenic elements in air
- radioactivity
- noise
- light conditions



# Reference air pollution meassuremets (immissions)



• **Kynžvart** - climatic spa

Karlovy Vary - spa city surrounded by forests



# Reference air pollution meassuremets (immissions)



- **Kynžvart** climatic spa
  - obligation to monitor troposphere quality
  - stable station monthly results
  - mobile station control
- Karlovy Vary spa city surrounded by forests
  - 3 stable sta