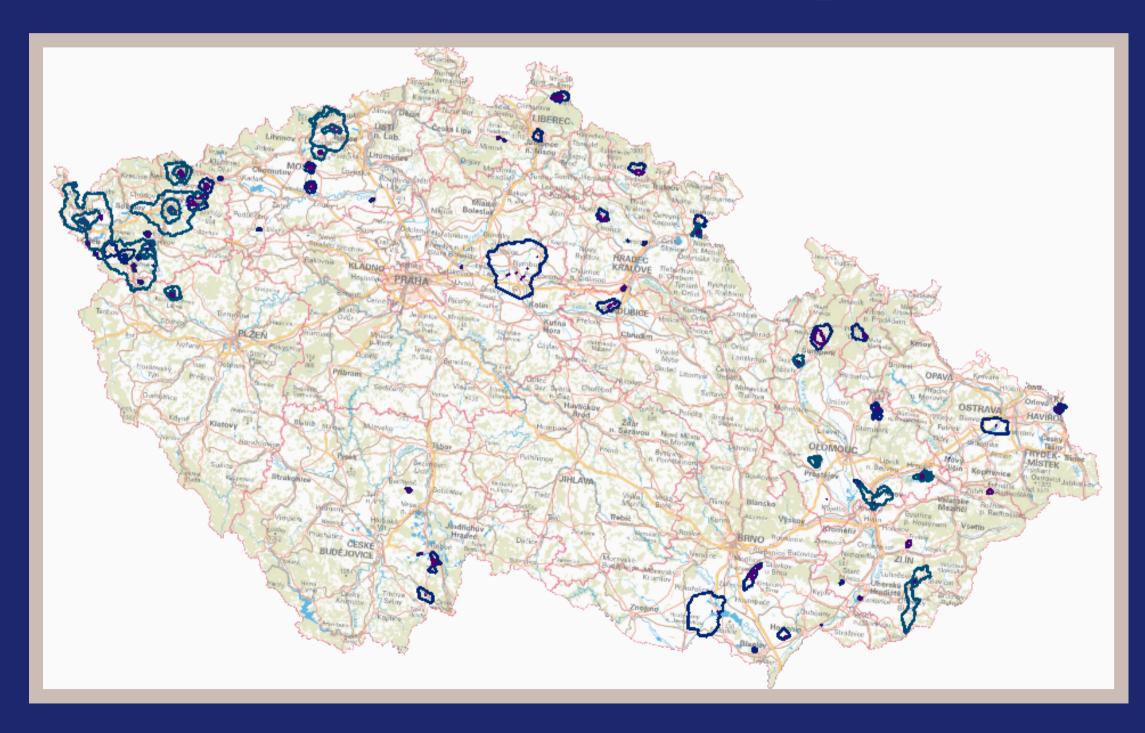

# Air quality issues in therapeutically exposed locations

Institute of Spa and Balneology Karlovy Vary, Czech Republic

Pavel Kalina, David-Aaron Landa, Tomáš Vylita, Eva Schořová, Jana Walterová







# Therapeutic spa landscape

 Therapeutic landscape - place that has healing or health-promoting qualities



### Therapeutic spa landscape

- Therapeutic landscape place that has healing or health-promoting qualities
- Spa places
  - Physical environment
  - Social environment
  - Symbolic/cultural meaning



# Therapeutic spa landscape

- Therapeutic landscape place that has healing or health-promoting qualities
- Spa places
  - Physical environment
  - Social environment
  - Symbolic/cultural meaning
- Obtaining data to suport theory





# Spa locations in Czech republic





# Spa locations in Czech republic





### Spa locations

Hranice ORP



#### Exterior meassuremets



- air quality
- climatic parameters
- negative air ions
- volatile organic compouds
- biogenic elements in air
- radioactivity
- noise
- light conditions



#### Exterior meassuremets



- air quality
- climatic parameters
- negative air ions
- volatile organic compouds
- biogenic elements in air
- radioactivity
- noise
- light conditions



# Reference air pollution meassuremets (immissions)



• **Kynžvart** - climatic spa

Karlovy Vary - spa city surrounded by forests



# Reference air pollution meassuremets (immissions)



- **Kynžvart** climatic spa
  - obligation to monitor troposphere quality
  - stable station monthly results
  - mobile station control
- Karlovy Vary spa city