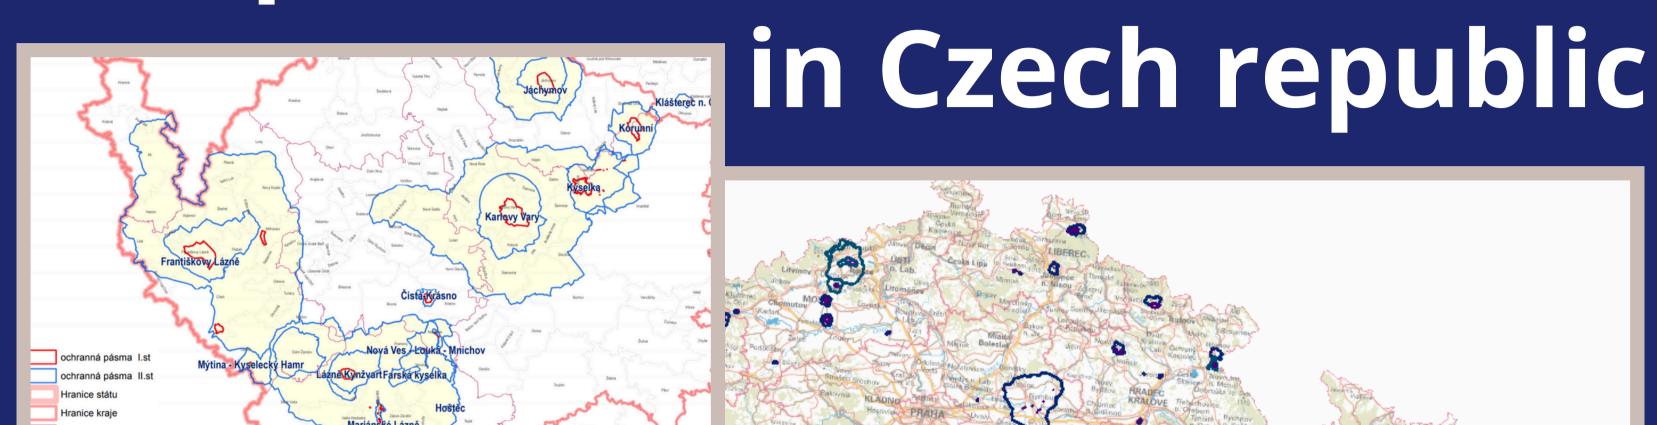

# Reference air pollution meassuremets (immissions)

• **Kynžvart** - climatic spa

Karlovy Vary - spa city surrounded by forests

# Reference air pollution meassuremets (immissions)

- **Kynžvart** climatic spa
  - obligation to monitor troposphere quality
  - stable station monthly results
  - mobile station control
- Karlovy Vary spa city surrounded by forests
  - 3 stable stations within spa center

### Immisions in climatic spa