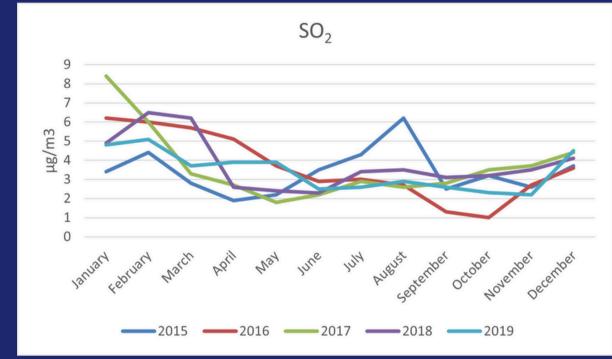

# Reference air pollution meassuremets (immissions)

• **Kynžvart** - climatic spa

Karlovy Vary - spa city surrounded by forests

# Reference air pollution meassuremets (immissions)

- **Kynžvart** climatic spa
  - obligation to monitor troposphere quality
  - stable station monthly results
  - mobile station control
- Karlovy Vary spa city surrounded by forests
  - 3 stable stations within spa center

### Immisions in climatic spa