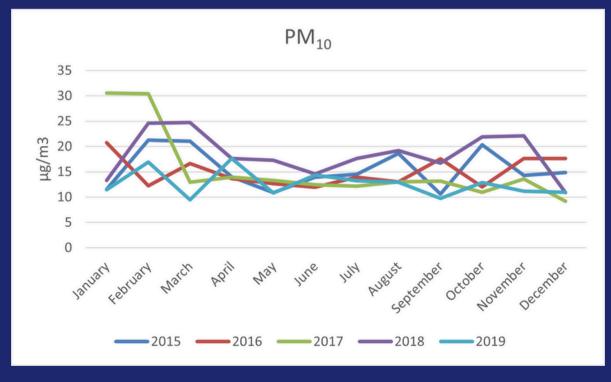

# Reference air pollution meassuremets (immissions)

• **Kynžvart** - climatic spa

Karlovy Vary - spa city surrounded by forests

# Reference air pollution meassuremets (immissions)

- **Kynžvart** climatic spa
  - obligation to monitor troposphere quality
  - stable station monthly results
  - mobile station control
- Karlovy Vary spa city surrounded by forests
  - 3 stable stations within spa center

### Immisions in climatic spa