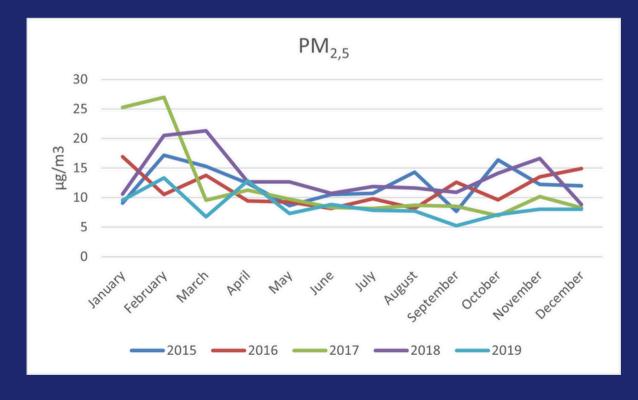

# Reference air pollution meassuremets (immissions)

• **Kynžvart** - climatic spa

Karlovy Vary - spa city surrounded by forests

# Reference air pollution meassuremets (immissions)

- **Kynžvart** climatic spa
  - obligation to monitor troposphere quality
  - stable station monthly results
  - mobile station control
- Karlovy Vary spa city surrounded by forests
  - 3 stable stations within spa center

### Immisions in climatic spa