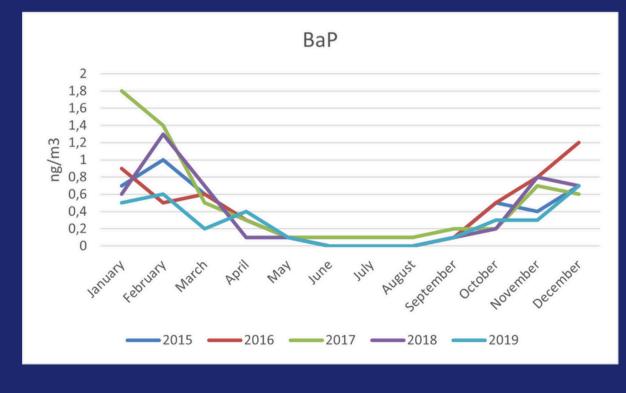

# Reference air pollution meassuremets (immissions)

• **Kynžvart** - climatic spa

Karlovy Vary - spa city surrounded by forests

# Reference air pollution meassuremets (immissions)

- **Kynžvart** climatic spa
  - obligation to monitor troposphere quality
  - stable station monthly results
  - mobile station control
- Karlovy Vary spa city surrounded by forests
  - 3 stable stations within spa center

### Immisions in climatic spa