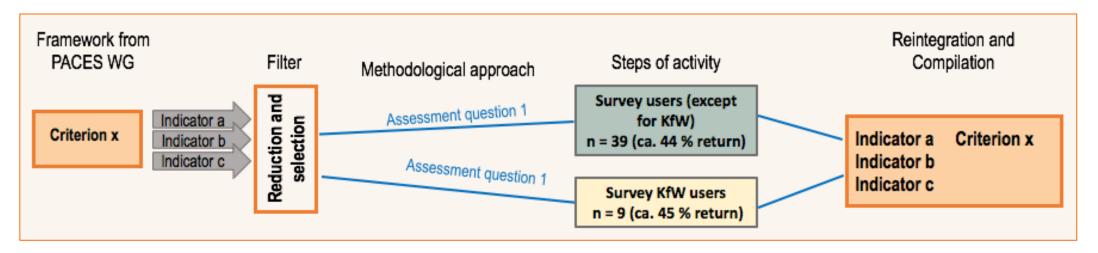

# Method: Evaluation of Climate-Fact-Sheets

**General remarks on concept** 

- As many users as possible were to be motivated to participate in the survey therefore we reduced and limited the number of questions
- The indicator to be assessed by the single questions should not be too obvious to the survey participants therefore we carefully formulated the questions

#### Key data of the evaluation surveys

- performed in October December 2017
- 108 users (May 2016 till Sept 2017) contacted (88 users worldwide + 20 KfW users) 44.5 % return
- 48 users participated (39 users worldwide + 9 KfW users)

- In addition to user surveys were prepared questionnaires for the product developers
- A total of: 4 different questionnaires for 4 different groups: 2 x product developers, 2 x product users
- Statistical and media analysis
- Investigation of 12 criteria and 34 indicators