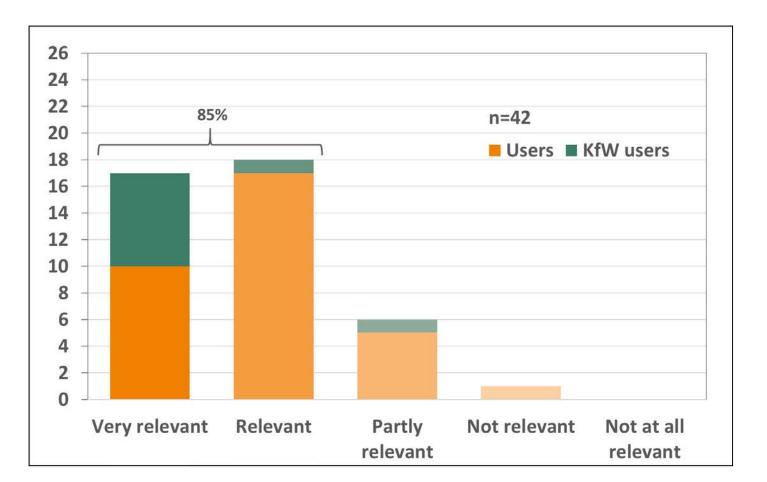

#### Outcome Criterion: use Indicator: relevance

How relevant are the Climate-Fact-Sheets with respect to climate change information you need?

85 % (mean) rated the product as very relevant or relevant