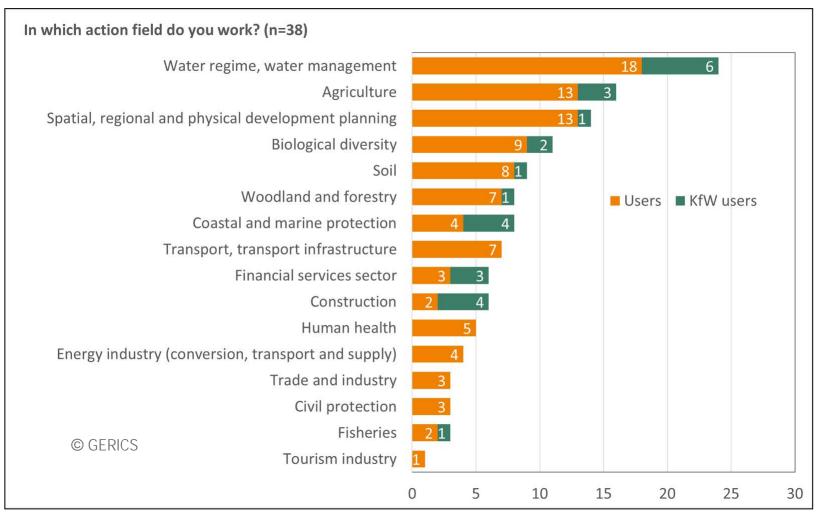

#### Outcome Criterion: use Indicator: breadth of use - thematically

Helmholtz-Zentrum Geesthacht Centre for Materials and Coastal Research