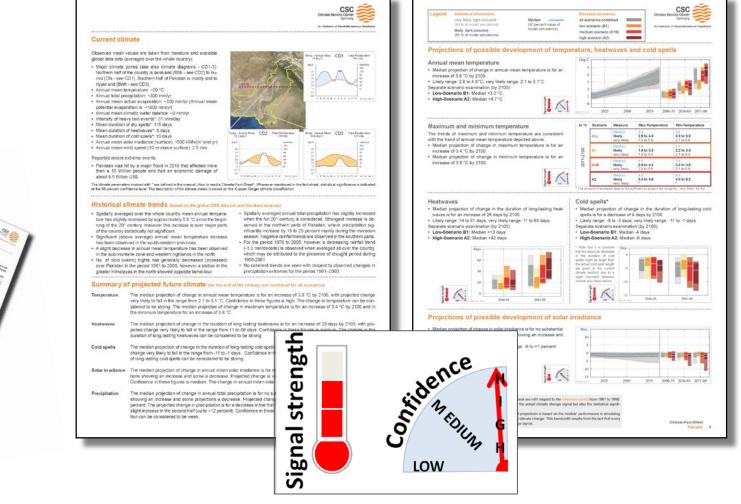

#### Example: Pakistan

### **Gerics "Climate-Fact-Sheets"**

- Concise climate characteristics of a country or region for past, current and future climate development
- Based on existing multi-model ensembles of regional and/or global climate change projections (e.g. IPCC AR4 / AR5)
- For Germany, Europe and world wide (58 available + 14 upcoming)
- Including information on uncertainty and robustness of the projected climate changes
- Guidance how to read and make use of the Climate-Fact-Sheets