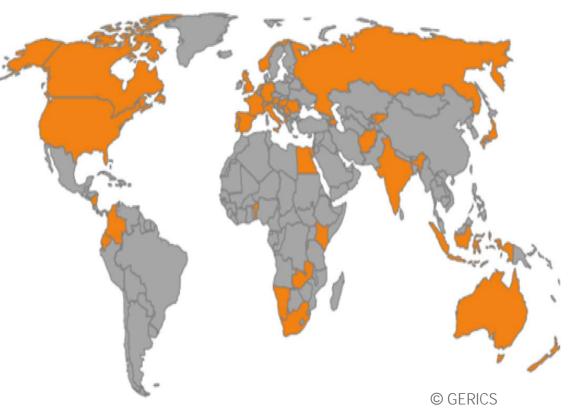

#### Outcome

Criterion: use Indicator: breadth of use – geographically

#### Where do the users of the GERICS Climate-Fact-Sheets come from?

#### Statistical analysis

- About 290 users worldwide (except for KfW)
- Until October 2017